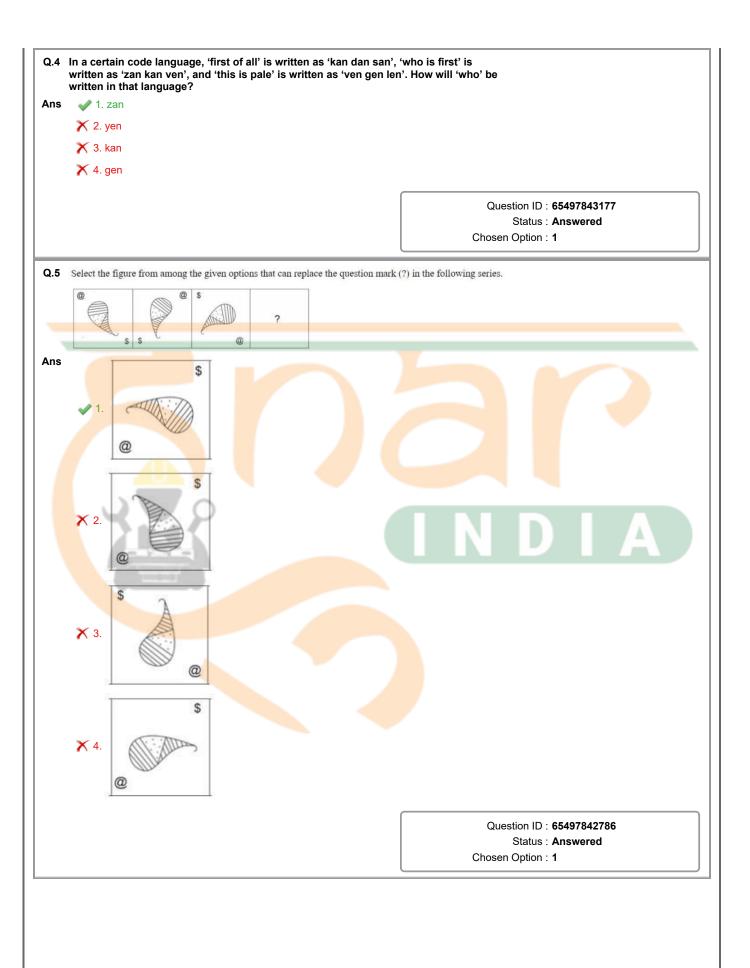

X 1. 100

X 2. 25

X 3. 50

4. 150

Question ID: 65497842888

Status: Not Answered

|             | the ratio of their ages will be 2:1. What is the pre                                                                                                                                                            | esent age (in years) of Saurabh?                                                                                                    |
|-------------|-----------------------------------------------------------------------------------------------------------------------------------------------------------------------------------------------------------------|-------------------------------------------------------------------------------------------------------------------------------------|
| ns          | <b>X</b> 1. 14                                                                                                                                                                                                  |                                                                                                                                     |
|             | <b>✓</b> 2. 10                                                                                                                                                                                                  |                                                                                                                                     |
|             | <b>X</b> 3.8                                                                                                                                                                                                    |                                                                                                                                     |
|             | <b>★</b> 4. 12                                                                                                                                                                                                  |                                                                                                                                     |
|             |                                                                                                                                                                                                                 |                                                                                                                                     |
|             |                                                                                                                                                                                                                 | Question ID : 65497842579                                                                                                           |
|             |                                                                                                                                                                                                                 | Status : <b>Answered</b> Chosen Option : <b>2</b>                                                                                   |
|             |                                                                                                                                                                                                                 | Silection 2                                                                                                                         |
|             | Mahesh is the father of Riva and paternal grandfa<br>of Riva and father of Vansh and Ritu. Ritu is the of<br>How is Maya related to Mahesh?                                                                     |                                                                                                                                     |
| ns          | ✓ 1. Daughter-in-law                                                                                                                                                                                            |                                                                                                                                     |
|             | X 2. Aunt                                                                                                                                                                                                       |                                                                                                                                     |
| 1           | X 3. Sister                                                                                                                                                                                                     |                                                                                                                                     |
|             | X 4. Daughter                                                                                                                                                                                                   |                                                                                                                                     |
|             |                                                                                                                                                                                                                 |                                                                                                                                     |
|             |                                                                                                                                                                                                                 |                                                                                                                                     |
|             |                                                                                                                                                                                                                 | Question ID : 65497842775                                                                                                           |
|             |                                                                                                                                                                                                                 | Status : Answered                                                                                                                   |
|             | Which two numbers need to be interchanged to not not not not not not not not not                                                                                                                                | Status : Answered Chosen Option : 1                                                                                                 |
|             | 7 + 56 ÷ 8 × 2 - 13 = 11<br>X 1. 7 and 13<br>X 2. 7 and 2<br>X 3. 8 and 2                                                                                                                                       | Status : Answered Chosen Option : 1                                                                                                 |
|             | 7 + 56 ÷ 8 × 2 – 13 = 11  X 1. 7 and 13  X 2. 7 and 2                                                                                                                                                           | Status : Answered Chosen Option : 1                                                                                                 |
|             | 7 + 56 ÷ 8 × 2 - 13 = 11<br>X 1. 7 and 13<br>X 2. 7 and 2<br>X 3. 8 and 2                                                                                                                                       | Status : Answered Chosen Option : 1  make the following equation correct?                                                           |
|             | 7 + 56 ÷ 8 × 2 - 13 = 11<br>X 1. 7 and 13<br>X 2. 7 and 2<br>X 3. 8 and 2                                                                                                                                       | Status : Answered Chosen Option : 1                                                                                                 |
|             | 7 + 56 ÷ 8 × 2 - 13 = 11<br>X 1. 7 and 13<br>X 2. 7 and 2<br>X 3. 8 and 2                                                                                                                                       | Status : Answered Chosen Option : 1  make the following equation correct?  Question ID : 65497842783                                |
| ıns         | 7 + 56 ÷ 8 × 2 - 13 = 11<br>× 1. 7 and 13<br>× 2. 7 and 2<br>× 3. 8 and 2<br>• 4. 7 and 8                                                                                                                       | Status: Answered Chosen Option: 1  Make the following equation correct?  Question ID: 65497842783 Status: Answered Chosen Option: 4 |
| λ <b>ns</b> | 7 + 56 ÷ 8 × 2 - 13 = 11<br>X 1. 7 and 13<br>X 2. 7 and 2<br>X 3. 8 and 2                                                                                                                                       | Status: Answered Chosen Option: 1  Make the following equation correct?  Question ID: 65497842783 Status: Answered Chosen Option: 4 |
| Q.9         | 7 + 56 ÷ 8 × 2 - 13 = 11  X 1. 7 and 13  X 2. 7 and 2  X 3. 8 and 2  4. 7 and 8  Study the given pattern carefully and select the n mark (?) in it.                                                             | Status: Answered Chosen Option: 1  Make the following equation correct?  Question ID: 65497842783 Status: Answered Chosen Option: 4 |
| ù <b>ns</b> | 7 + 56 ÷ 8 × 2 - 13 = 11  X 1. 7 and 13  X 2. 7 and 2  X 3. 8 and 2  4. 7 and 8  Study the given pattern carefully and select the nark (?) in it.  15 9 144 18 12 ?                                             | Status: Answered Chosen Option: 1  Make the following equation correct?  Question ID: 65497842783 Status: Answered Chosen Option: 4 |
| ns<br>1.9   | 7 + 56 ÷ 8 × 2 - 13 = 11  X 1. 7 and 13  X 2. 7 and 2  X 3. 8 and 2  4. 7 and 8  Study the given pattern carefully and select the number (?) in it.  15 9 144  18 12 ?  22 17 195                               | Status: Answered Chosen Option: 1  Make the following equation correct?  Question ID: 65497842783 Status: Answered Chosen Option: 4 |
| ns<br>1.9   | 7 + 56 ÷ 8 × 2 - 13 = 11  X 1. 7 and 13  X 2. 7 and 2  X 3. 8 and 2  4. 7 and 8  Study the given pattern carefully and select the numark (?) in it.  15 9 144  18 12 ?  22 17 195  X 1. 188                     | Status: Answered Chosen Option: 1  Make the following equation correct?  Question ID: 65497842783 Status: Answered Chosen Option: 4 |
| λns<br>Q.9  | 7 + 56 ÷ 8 × 2 - 13 = 11  X 1. 7 and 13  X 2. 7 and 2  X 3. 8 and 2  4. 7 and 8  Study the given pattern carefully and select the n mark (?) in it.  15 9 144  18 12 ?  22 17 195  X 1. 188  X 2. 255           | Status: Answered Chosen Option: 1  Make the following equation correct?  Question ID: 65497842783 Status: Answered Chosen Option: 4 |
| ns<br>1.9   | 7 + 56 ÷ 8 × 2 - 13 = 11  X 1. 7 and 13  X 2. 7 and 2  X 3. 8 and 2  4. 7 and 8  Study the given pattern carefully and select the numark (?) in it.  15 9 144  18 12 ?  22 17 195  X 1. 188  X 2. 255  X 3. 180 | Status: Answered Chosen Option: 1  Make the following equation correct?  Question ID: 65497842783 Status: Answered Chosen Option: 4 |
| Q.9         | 7 + 56 ÷ 8 × 2 - 13 = 11  X 1. 7 and 13  X 2. 7 and 2  X 3. 8 and 2  4. 7 and 8  Study the given pattern carefully and select the n mark (?) in it.  15 9 144  18 12 ?  22 17 195  X 1. 188  X 2. 255           | Status: Answered Chosen Option: 1  Make the following equation correct?  Question ID: 65497842783 Status: Answered Chosen Option: 4 |
| Q.9         | 7 + 56 ÷ 8 × 2 - 13 = 11  X 1. 7 and 13  X 2. 7 and 2  X 3. 8 and 2  4. 7 and 8  Study the given pattern carefully and select the numark (?) in it.  15 9 144  18 12 ?  22 17 195  X 1. 188  X 2. 255  X 3. 180 | Status: Answered Chosen Option: 1  Question ID: 65497842783 Status: Answered Chosen Option: 4                                       |
| Q.9         | 7 + 56 ÷ 8 × 2 - 13 = 11  X 1. 7 and 13  X 2. 7 and 2  X 3. 8 and 2  4. 7 and 8  Study the given pattern carefully and select the numark (?) in it.  15 9 144  18 12 ?  22 17 195  X 1. 188  X 2. 255  X 3. 180 | Status: Answered Chosen Option: 1  Make the following equation correct?  Question ID: 65497842783 Status: Answered Chosen Option: 4 |