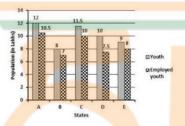

## Combined Graduate Level Examination 2021 Tier - I

| Roll Number    |                    |
|----------------|--------------------|
| Candidate Name |                    |
| Venue Name     |                    |
| Exam Date      | 13/04/2022         |
| Exam Time      | 12:30 PM - 1:30 PM |
| Subject        | CGLE 2021 Tier I   |