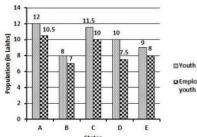

## Combined Graduate Level Examination 2021 Tier - I

| Roll Number    |                    |
|----------------|--------------------|
| Candidate Name |                    |
| Venue Name     |                    |
| Exam Date      | 13/04/2022         |
| Exam Time      | 12:30 PM - 1:30 PM |
| Subject        | CGLE 2021 Tier I   |