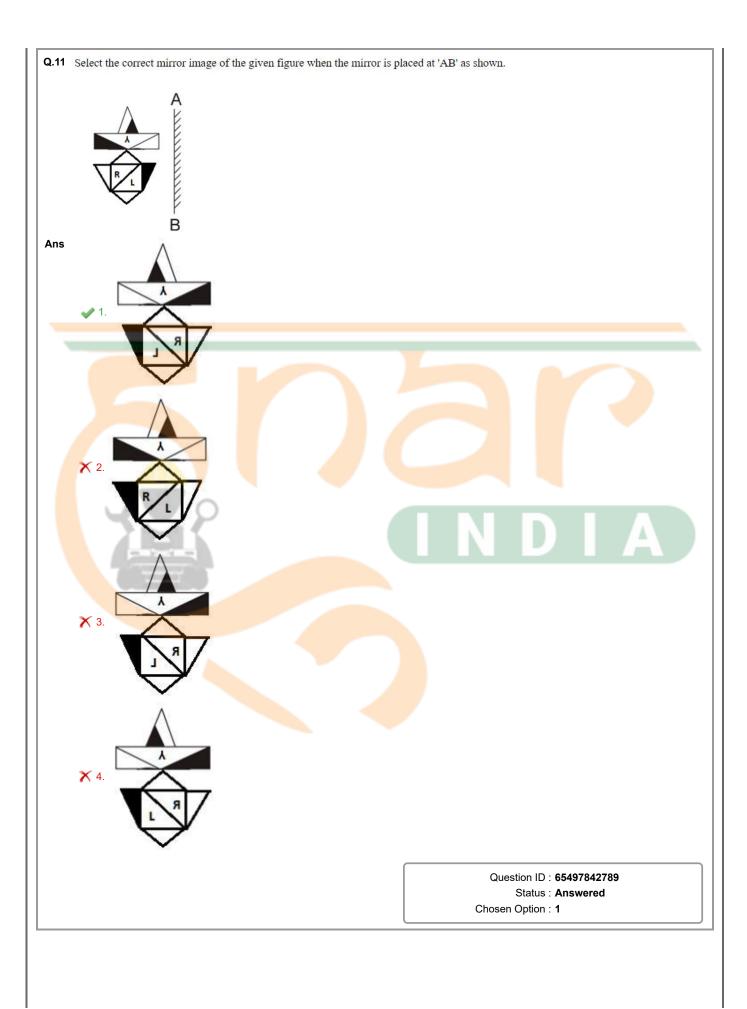

X 2. All conclusions I, II and III follow.

3. Only conclusions II and III follow.

X 4. Only conclusions I and II follow.

Question ID: 65497842878

Status : Answered

Q.12 Sahasra started running from her house towards the north. After 40 meters she turned left and ran for 75 meters. She then turned right and ran for 30 meters, and again turned right to run 75 meters. In which direction was she running finally? Ans X 1 South × 2. North X 3. West ✓ 4. East Question ID: 65497842482 Status: Answered Chosen Option: 4 Q.13 Select the number from among the given options that can replace the question mark (?) in the following series. 61, 99, 152, 222, 312, ? Ans X 1. 452 **2**. 426 **X** 3. 398 **X** 4. 412 Question ID: 65497843182 Status: Answered Chosen Option: 2 Q.14 Select the correct combination of mathematical signs that can sequentially replace the \* signs and make the given equation correct. 88 \* 120 \* 42 \* 240 \* 48 \* 2 Ans X 1. +, ÷, -, =, × X 2. ×, ÷, =, -, + X 3. =, ×, +, ÷, -/ 4. =, -, +, ÷, × Question ID: 65497842885 Status: Answered Chosen Option: 4 Q.15 Select the number from among the given options that can replace the question mark (?) in the following series. 298, 217, 168, 143, ? **X** 1. 138 Ans **2.** 134 **X** 3. 112 **X** 4. 128 Question ID: 65497842880 Status: Answered Chosen Option: 2