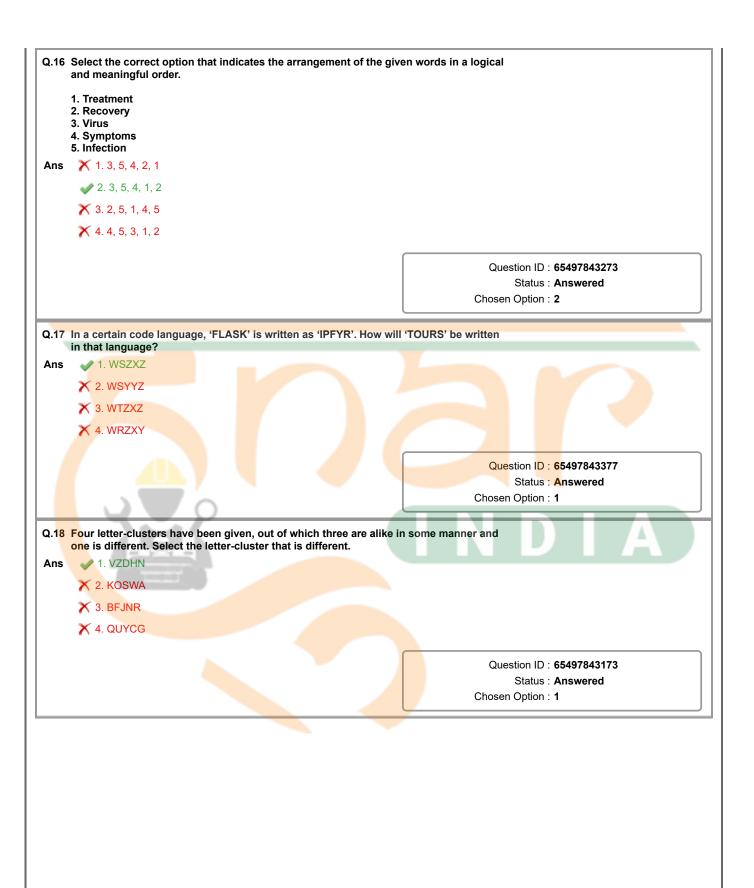

X 2. All conclusions I, II and III follow.

3. Only conclusions II and III follow.

X 4. Only conclusions I and II follow.

Question ID: 65497842878

Status : Answered

Q.12 Sahasra started running from her house towards the north. After 40 meters she turned left and ran for 75 meters. She then turned right and ran for 30 meters, and again turned right to run 75 meters. In which direction was she running finally? Ans X 1 South × 2. North X 3. West ✓ 4. East Question ID: 65497842482 Status: Answered Chosen Option: 4 Q.13 Select the number from among the given options that can replace the question mark (?) in the following series. 61, 99, 152, 222, 312, ? Ans X 1. 452 **2**. 426 **X** 3. 398 **X** 4. 412 Question ID: 65497843182 Status: Answered Chosen Option: 2 Q.14 Select the correct combination of mathematical signs that can sequentially replace the \* signs and make the given equation correct. 88 \* 120 \* 42 \* 240 \* 48 \* 2 Ans X 1. +, ÷, -, =, × X 2. ×, ÷, =, -, + X 3. =, ×, +, ÷, -/ 4. =, -, +, ÷, × Question ID: 65497842885 Status: Answered Chosen Option: 4 Q.15 Select the number from among the given options that can replace the question mark (?) in the following series. 298, 217, 168, 143, ? **X** 1. 138 Ans **2.** 134 **X** 3. 112 **X** 4. 128 Question ID: 65497842880 Status: Answered Chosen Option: 2