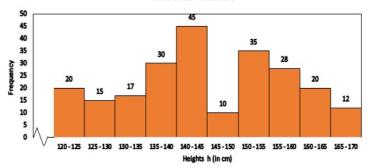

## Combined Graduate Level Examination 2021 Tier - I

| Roll Number    |                    |
|----------------|--------------------|
| Candidate Name |                    |
| Venue Name     |                    |
| Exam Date      | 13/04/2022         |
| Exam Time      | 12:30 PM - 1:30 PM |
| Subject        | CGLE 2021 Tier I   |