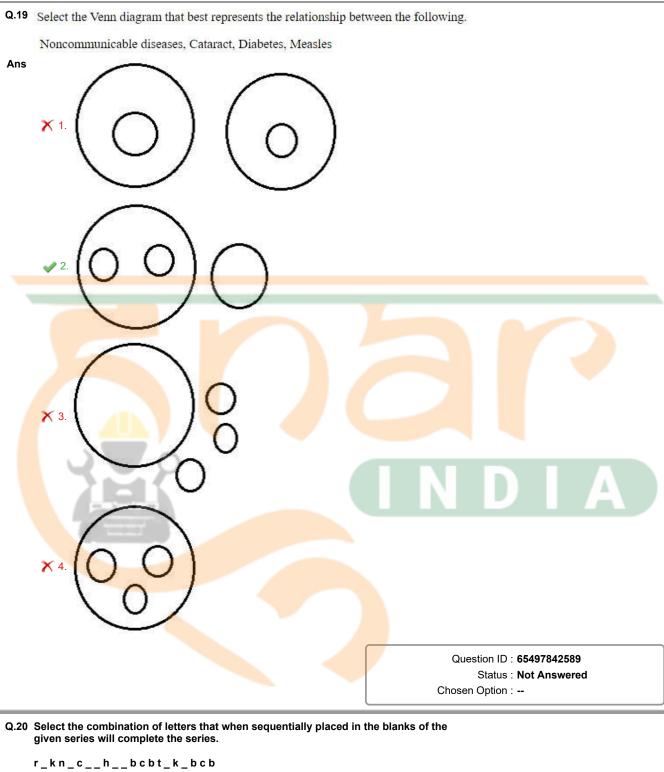

e number from among the given options that can replace the question mark (?) in the following series. 61, 99, 152, 222, 312, ? Ans X 1. 452 **2**. 426 **X** 3. 398 **X** 4. 412 Question ID: 65497843182 Status: Answered Chosen Option: 2 Q.14 Select the correct combination of mathematical signs that can sequentially replace the \* signs and make the given equation correct. 88 \* 120 \* 42 \* 240 \* 48 \* 2 Ans X 1. +, ÷, -, =, × X 2. ×, ÷, =, -, + X 3. =, ×, +, ÷, -/ 4. =, -, +, ÷, × Question ID: 65497842885 Status: Answered Chosen Option: 4 Q.15 Select the number from among the given options that can replace the question mark (?) in the following series. 298, 217, 168, 143, ? **X** 1. 138 Ans **2.** 134 **X** 3. 112 **X** 4. 128 Question ID: 65497842880 Status: Answered Chosen Option: 2





Ans X 1. hbbsknhc

X 2. h c b s k n b n

√ 3. h b b s k n h n

**X** 4. h b c q k n h n

Question ID : **65497843380** Status : **Answered** 





| Ans |                                                                                                                                                                              |                                                    |
|-----|------------------------------------------------------------------------------------------------------------------------------------------------------------------------------|----------------------------------------------------|
|     | X 1. Kerala