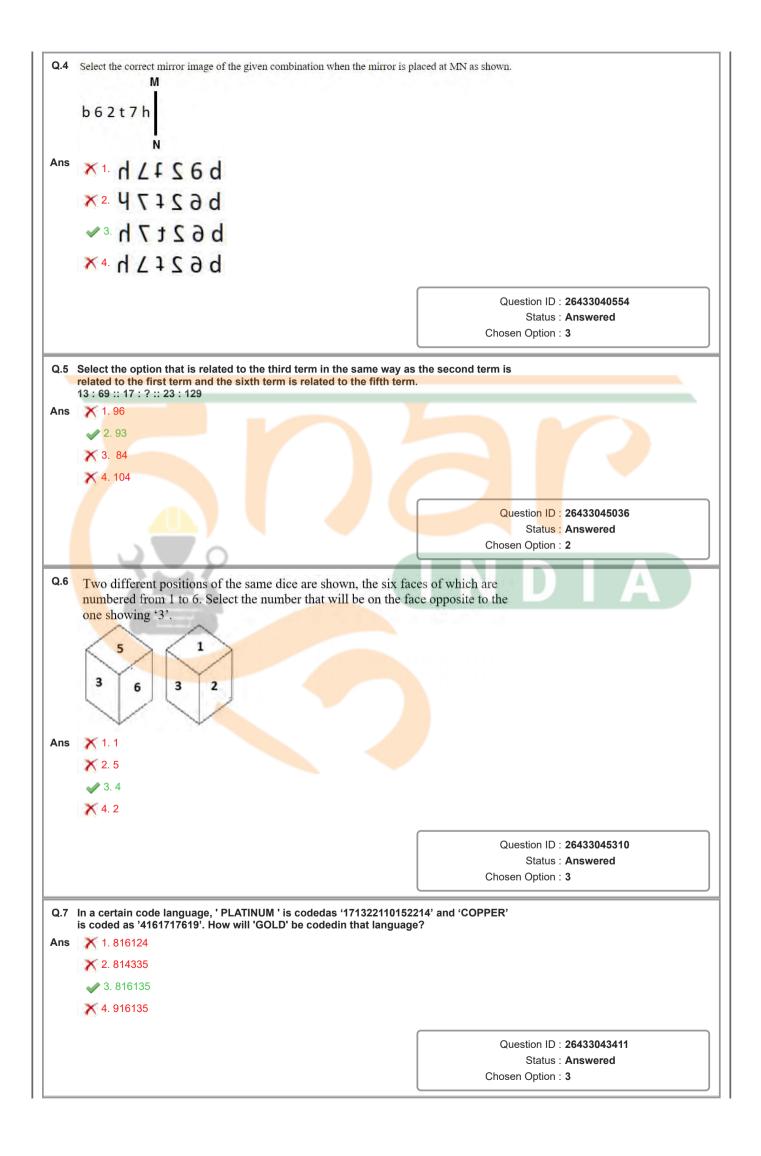

| Question ID : <b>264330450</b><br>Status : <b>Answered</b><br>Chosen Option : <b>3</b>                          | 24 |



| 1.9 Sel<br>app<br>1.C<br>2.C<br>3.C<br>4.C<br>5.C | <ul> <li>2. JCKEJRU</li> <li>3. JCKNRJU</li> <li>4. JCGJERU</li> <li>elect the option that represents the correct order of the giopear in an English dictionary.</li> <li>Charger</li> <li>Chapel</li> <li>Chapter</li> </ul> | Question ID : 26433040289<br>Status : Answered<br>Chosen Option : 2<br>ven words as they would |
|---------------------------------------------------|-------------------------------------------------------------------------------------------------------------------------------------------------------------------------------------------------------------------------------|------------------------------------------------------------------------------------------------|
| 2.9 Sel<br>app<br>1.C<br>2.C<br>3.C<br>4.C<br>