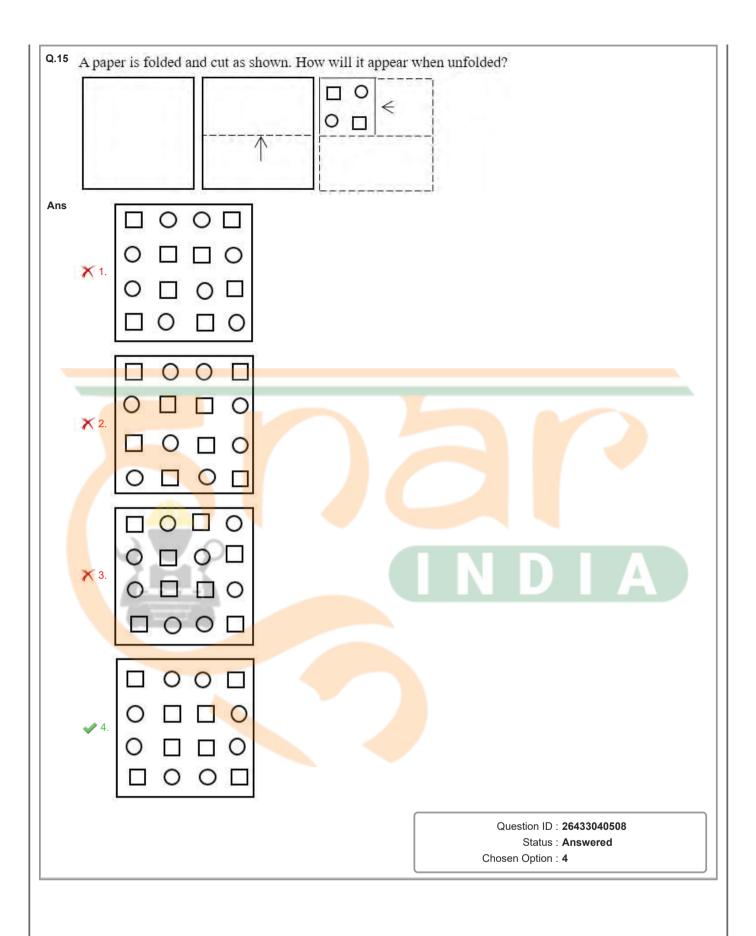

|
|       | <b>X</b> 4. +, -, +, =                                                                                                                         |                                                                                          |
|       |                                                                                                                                                | Question ID : 26433040705<br>Status : Answered                                           |
|       |                                                                                                                                                | Chosen Option : 1                                                                        |



|             | Select the correct combination of mathematical signs to replace balance the given equation. 46*75*41*16*5