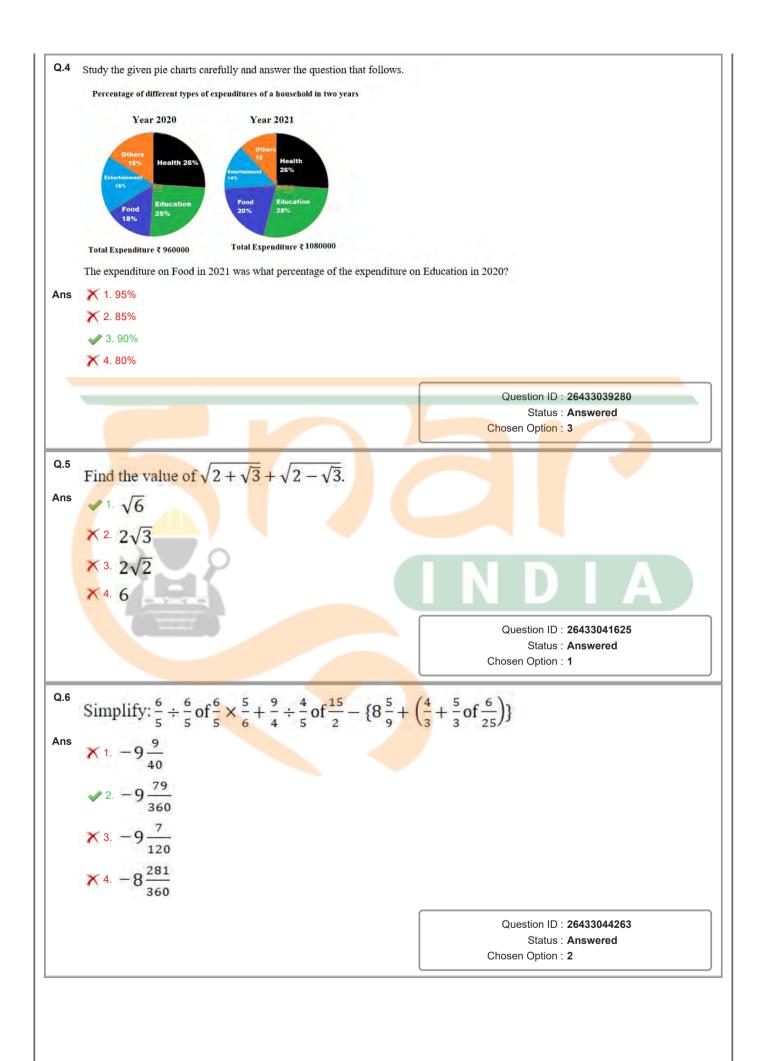

| Question ID : 26433038617<br>Status : Answered |
|            |                                                                                                                                                                                                                                                 | Chosen Option : 4                              |
|            |                                                                                                                                                                                                                                                 |                                                |









| Q.19        | If $A = 30^\circ$ , what is the                                                                                                                                                                                            | e value of:                                                    |