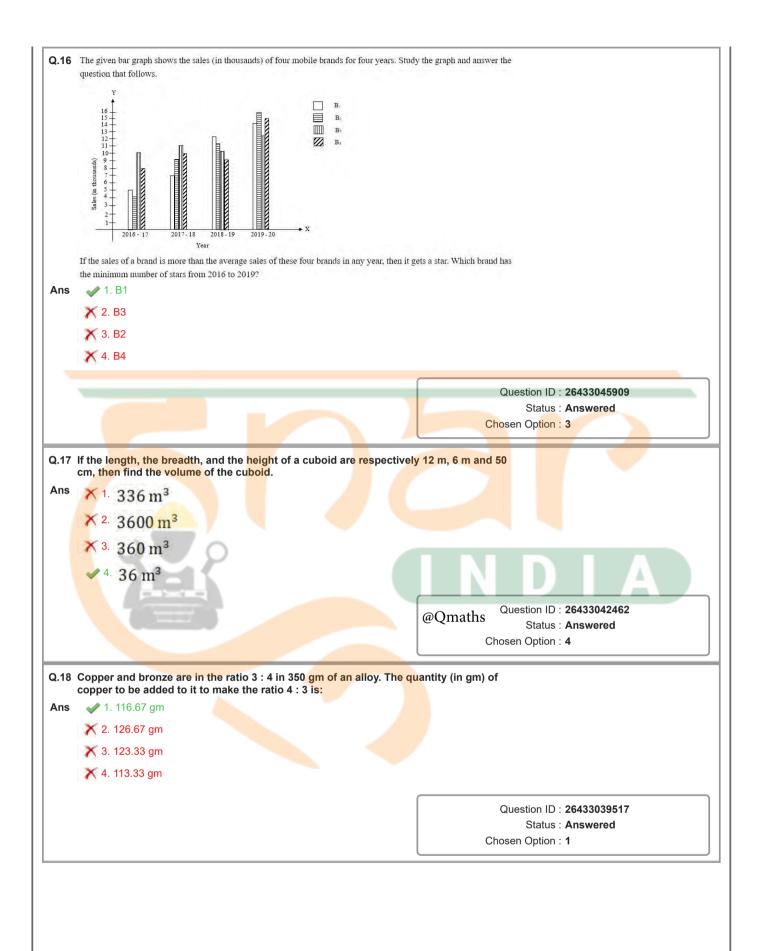

| Question ID : 26433038617<br>Status : Answered |
|            |                                                                                                                                                                                                                                                 | Chosen Option : 4                              |
|            |                                                                                                                                                                                                                                                 |                                                |









| Q.19        | If $A = 30^\circ$ , what is the                                                                                                                                                                                            | e value of:                                                    |