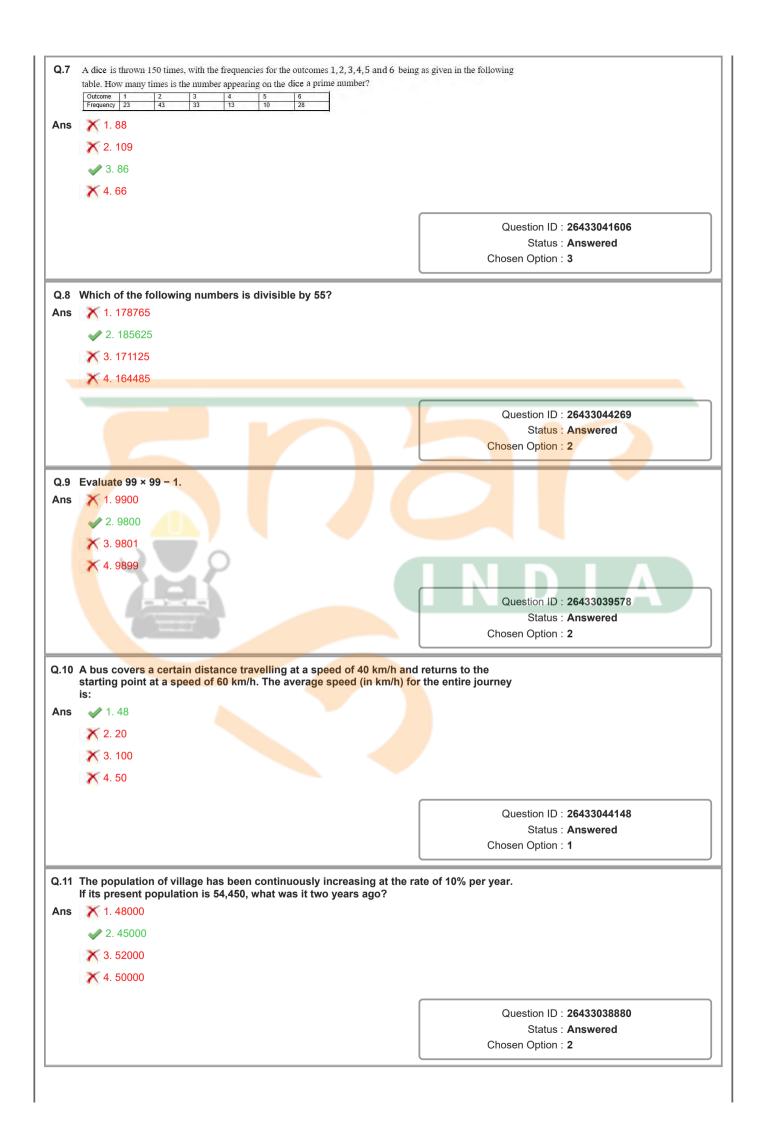

| Question ID : 26433038617<br>Status : Answered |
|            |                                                                                                                                                                                                                                                 | Chosen Option : 4                              |
|            |                                                                                                                                                                                                                                                 |                                                |









| Q.19        | If $A = 30^\circ$ , what is the                                                                                                                                                                                            | e value of:                                                    |