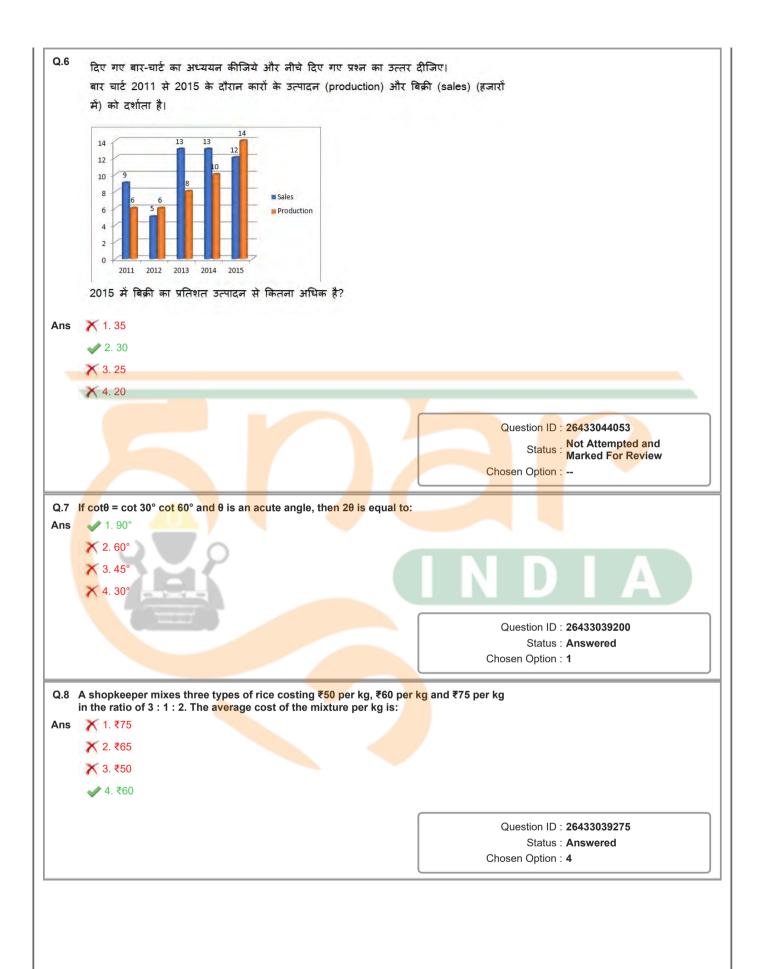

| all alone?<br>Question ID<br>Status<br>Chosen Option                                                                               | : 26433038631<br>: Answered<br>: 1 |
| Ans        | days. How long will B take to do the three-fourth of the same work a                                                                                                                                                                                                       | All alone?<br>Question ID<br>Status<br>Chosen Option<br>Chosen Option<br>Chosen Option<br>Status<br>Chosen Option<br>Chosen Option | : 26433038631<br>: Answered        |





|             | P sold an item to Q at a 20% gain, and Q sold it to R at a loss of 10 item for ₹1,080, then at what price did P purchase it?                                                                                                                                                                                                                                                                                                                                                                                                                                                                                                                                                                        | %. If R bought the