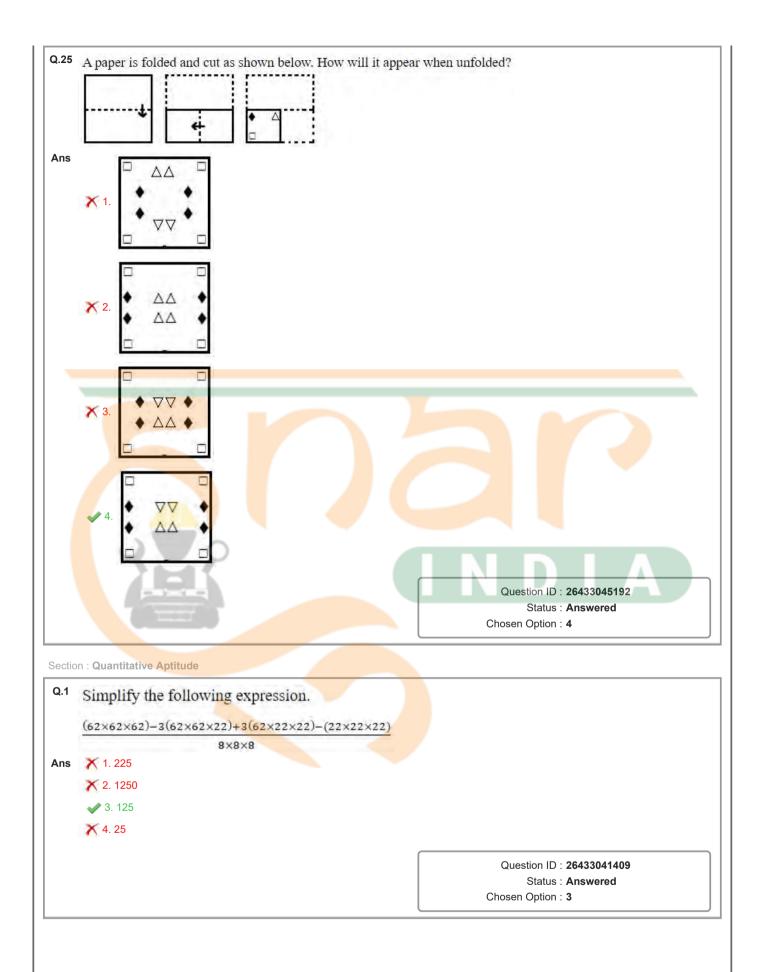

|
|      |                                                                                                                                                                                                 | Question ID : 26433040262                      |
|      |                                                                                                                                                                                                 | Status : Answered<br>Chosen Option : 2         |
|      |                                                                                                                                                                                                 |                                                |







|            | The base of a parallelogram is twice as long as its corrosponding h the parallelogram is $144 \text{ cm}^2$ , find the mentioned height.                                                                                                                                   |                                                                                                                                    |                                    |
|------------|----------------------------------------------------------------------------------------------------------------------------------------------------------------------------------------------------------------------------------------------------------------------------|-------------------------------------------------------------