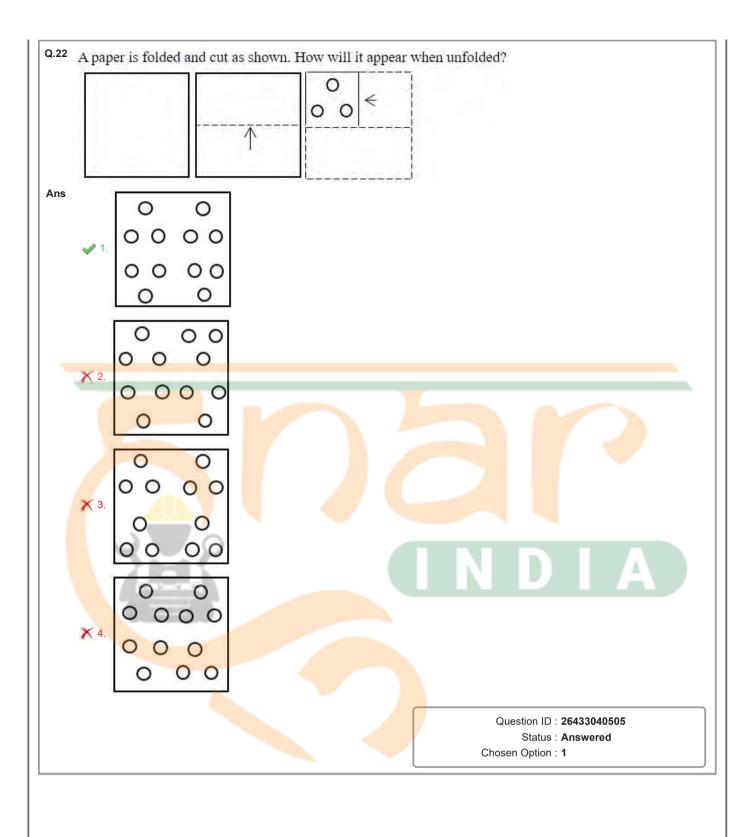

|
|      |                                                                                                                                                                                                 | Question ID : 26433040262                      |
|      |                                                                                                                                                                                                 | Status : Answered<br>Chosen Option : 2         |
|      |                                                                                                                                                                                                 |                                                |







|            | The base of a parallelogram is twice as long as its corrosponding h the parallelogram is $144 \text{ cm}^2$ , find the mentioned height.                                                                                                                                   |                                                                                                                                    |                                    |
|------------|----------------------------------------------------------------------------------------------------------------------------------------------------------------------------------------------------------------------------------------------------------------------------|---------------------------------------------------------