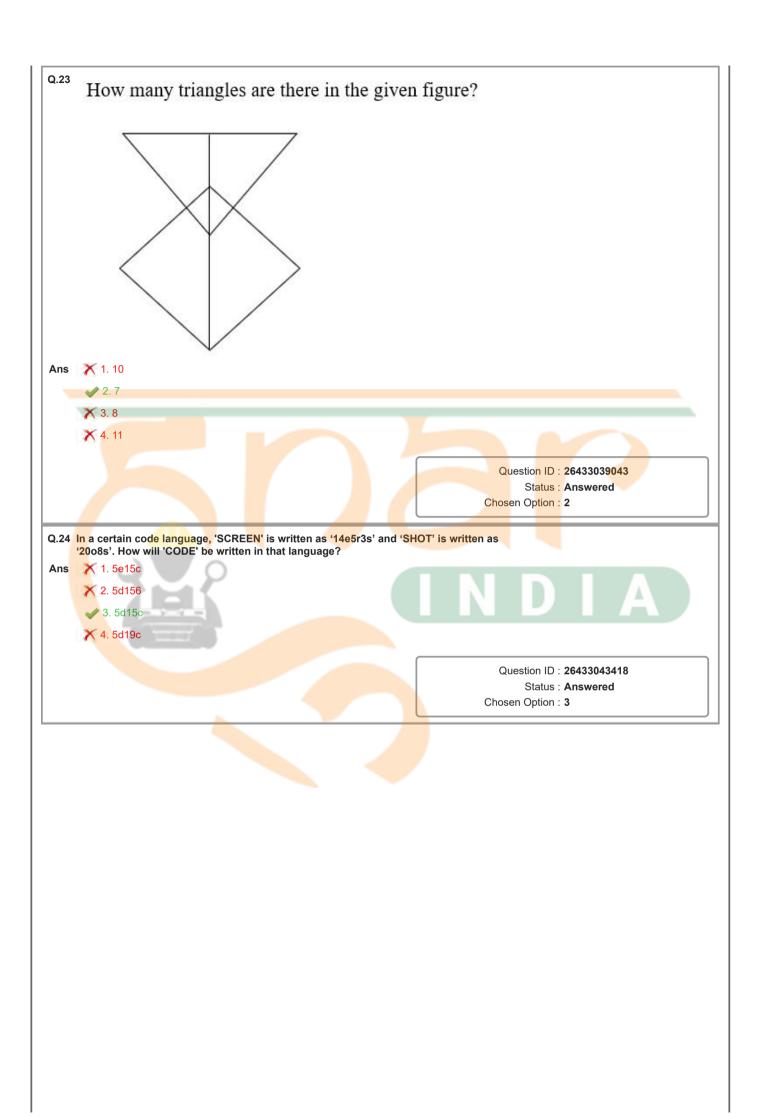

|
|      |                                                                                                                                                                                                 | Question ID : 26433040262                      |
|      |                                                                                                                                                                                                 | Status : Answered<br>Chosen Option : 2         |
|      |                                                                                                                                                                                                 |                                                |







|            | The base of a parallelogram is twice as long as its corrosponding h the parallelogram is $144 \text{ cm}^2$ , find the mentioned height.                                                                                                                                   |                                                                                                                                    |                                    |
|------------|----------------------------------------------------------------------------------------------------------------------------------------------------------------------------------------------------------------------------------------------------------------------------|-----------------------------------------------------------