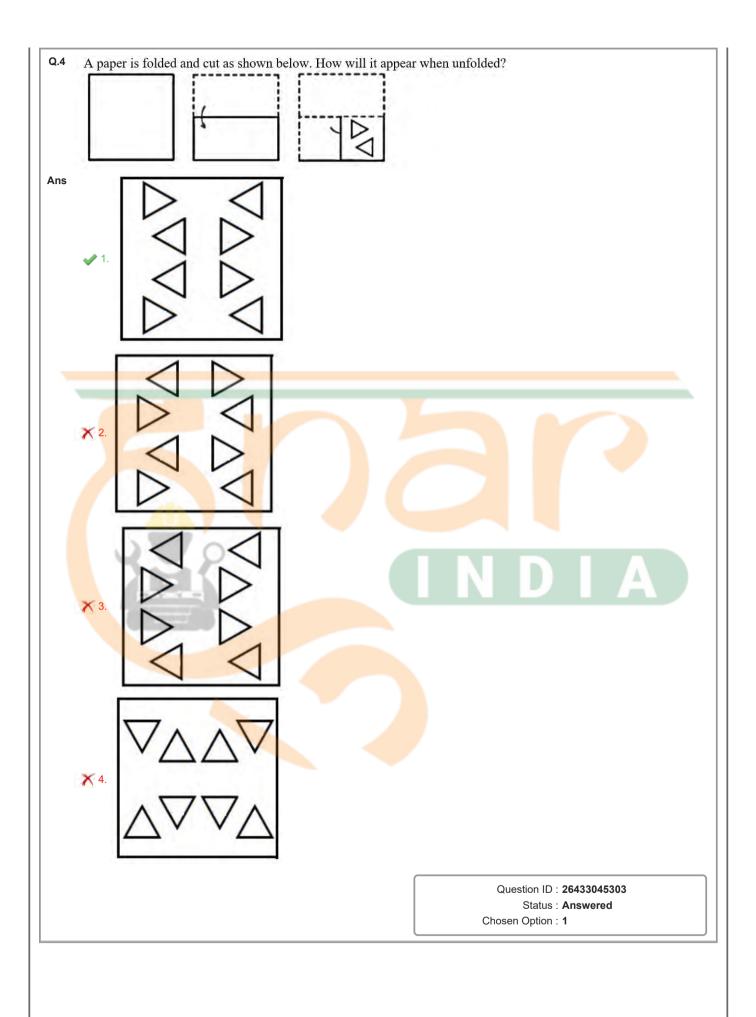

|  |  |
|            | rj73dk<br>rj73dk .<br>× 1. × 3 dk . 1. ×<br>rj73dk . 2. ×<br>rj73dk . 2. ×<br>Lj739k . 3.                                                                      | Status : Answered<br>Chosen Option : 4                                                                                                                               |  |  |
|            | rj73dk<br>rj73dk .<br>× 1. × 3 dk . 1. ×<br>rj73dk . 2. ×<br>rj73dk . 2. ×<br>Lj739k . 3.                                                                      | Status : Answered<br>Chosen Option : 4<br>nirror is placed at 'PQ' as shown.<br>Question ID : 26433045013                                                            |  |  |



| Q.5  | 5 Study the given pattern carefully and select the number that can replace mark (?) in it.                                                                                                                                                                                                                                                                                                                                                                                                                                                                                                                                                                                                                                               | the question                                         |  |
|------|--------