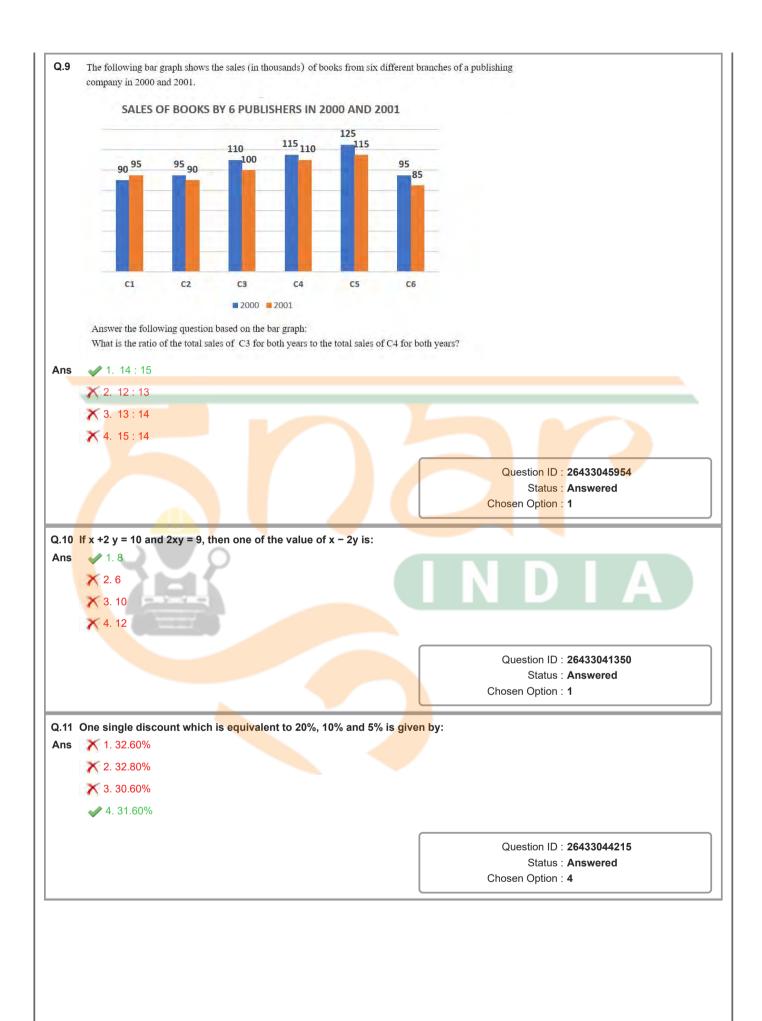

| all alone?<br>Question ID<br>Status<br>Chosen Option                                                                               | : 26433038631<br>: Answered<br>: 1 |
| Ans        | days. How long will B take to do the three-fourth of the same work a                                                                                                                                                                                                       | All alone?<br>Question ID<br>Status<br>Chosen Option<br>Chosen Option<br>Chosen Option<br>Status<br>Chosen Option<br>Chosen Option | : 26433038631<br>: Answered        |





|             | P sold an item to Q at a 20% gain, and Q sold it to R at a loss of 10 item for ₹1,080, then at what price did P purchase it?                                                                                                                                                                                                                                                                                                                                                                                                                                                                                                                                                                        | %. If R bought the