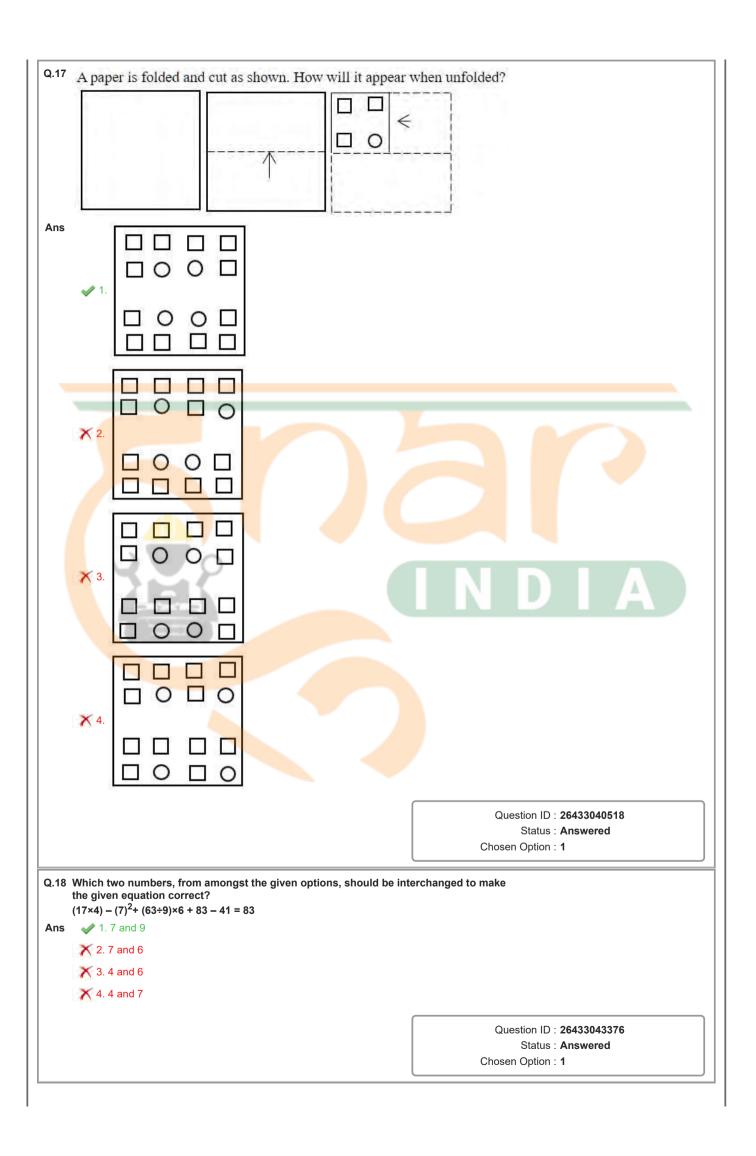

Answered Chosen Option: --Q.14 Two different positions of the same dice are shown, the six faces of which are numbered from 1 to 6. Select the number that will be on the face opposite to the one showing '5'. 2 1 5 4 3 Ans X 3. 4 **4**. 6 Question ID: 26433045308 Status: Answered Chosen Option: 4

Q.15 Two different positions of the same dice are shown, the six faces of which are numbered from 1 to 6. Select the number that will be on the face opposite to the one showing '1'. Ans X 1. 3 **2**. 6 **X** 3. 5 **X** 4. 4 Question ID : 26433040783 Status : Answered Chosen Option : 2 Q.16 Which of the following numbers will replace the question mark (?) in the given series? 36, 45, 63, 90, 126, 171, ? Ans X 1. 252 × 2. 255 3. 222 4. 225 Question ID: 26433045207 Status: Answered Chosen Option: 4



| Q.19 | Select the correct combination of mathematical signs to sequentiall signs and to balance the given equation. 25*5*10*2*4*21                     | y replace the *                                       |
|------|-------------------------------------------------------------------------------------------------------------------------------------------------|-------------------------------------------------------|
| Ans  | <b>X</b> 1. −,+,÷,×,=                                                                                                                           |                                                       |
|      | × 2. ÷,×,+,-, =                                                                                                                                 |