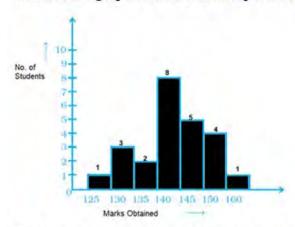

| red    |
| Chosen Option: 3                                                                                                         |        |
|                                                                                                                          |        |
|                                                                                                                          |        |
|                                                                                                                          |        |
|                                                                                                                          |        |

Q.9 Observe the graph and answer the question that follows.



How many students obtained marks more than 130?

Ans X 1. 14

**X** 2. 19

**3**. 20

X 4. 17

Question ID : 26433041325

Status: Answered

Chosen Option: 3

Q.10 Which of the following is the least 6-digit number that is divisible by 93?

Ans

**1.** 100068

2. 100070

3. 100075

4. 100065

Question ID: 26433042678 Status: Not Answered

Chosen Option: --

Q.11 A number x is three times another number y. If the sum of both the numbers is 20, then x and y, respectively, are:

Ans X 1. 8 and 12

2. 15 and 5

X 3. 5 and 15

X 4. 2 and 18

Question ID: 26433044159

Status : Answered

Chosen Option : 2

Q.12 A person could save 20% of his income. A year later, his income increased by 25% but he could save the same amount only as before. By what percentage has his expenditure increased?

Ans X