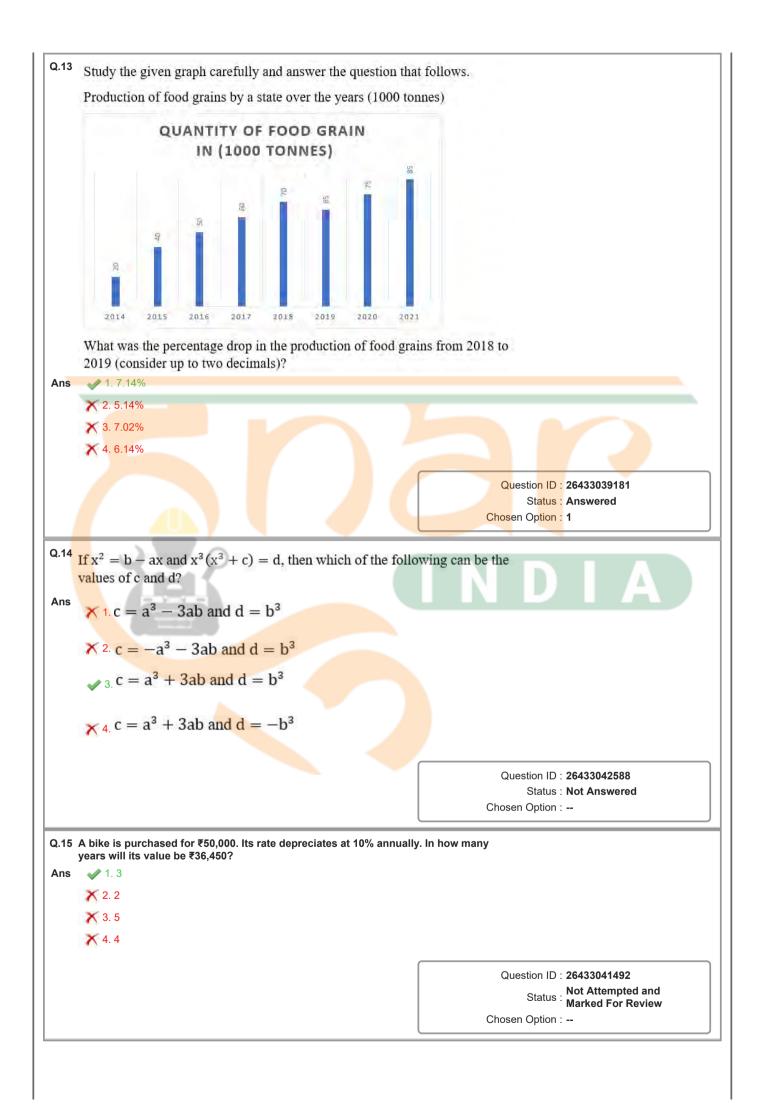

the distance from the starting poin     × 1. 232 m     × 2. 240 m     × 3. 264 m | Status : Answered         Chosen Option : 3         m. (Use π=22/7)         Question ID : 26433038719         Status : Answered         Chosen Option : 4                  |
| Q.11<br>Ans | 3. ₹ 10     × 4. ₹ 12  Find the volume of a hemisphere of radius 21 c     × 1. 19400 cm <sup>3</sup> × 2. 18440 cm <sup>3</sup> × 3. 17404 cm <sup>3</sup> × 4. 19404 cm <sup>3</sup> × 4. 19404 cm <sup>3</sup> Rakesh runs 4/3 times as fast as Mukesh. In a r Mukesh, find the distance from the starting poin     × 1. 232 m     × 2. 240 m     × 3. 264 m | Status : Answered<br>Chosen Option : 3<br>m. (Use π=22/7)<br>Question ID : 26433038719<br>Status : Answered<br>Chosen Option : 4<br>ace, if Rakesh gives a lead of 60 m to |



|             | If 2945 ÷ 19 – 11 × 5 = 29 + a, find the value of a.