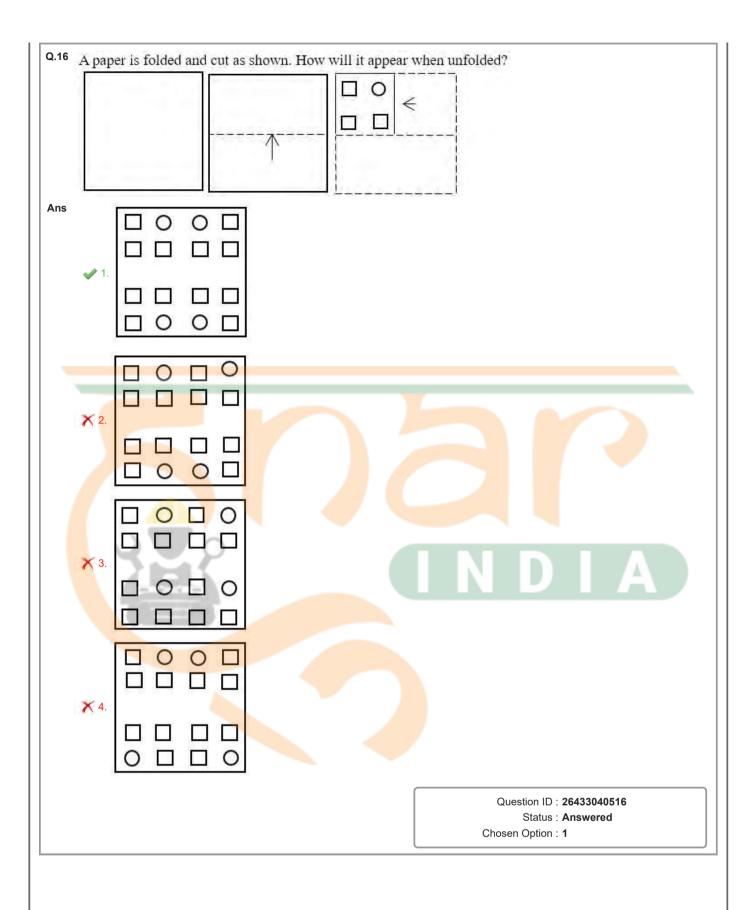

TE: Operations should be performed on the whole numbers, wit<br>down the number into its constituent digits. For example, 13 – Oper<br>as adding/deleting/multiplying etc. to 13 can be performed. Breaking<br>and 3 and then performing mathematical operations on 1 and 3 is no<br>1.148<br>2.131<br>2.131 | ations on 13 such<br>g down 13 into 1           |
| Ans   | First row: 86, 72, 158<br>Second row: 98, 111, 209<br>Third row: 76, 65, ?<br>(NOTE: Operations should be performed on the whole numbers, wit<br>down the number into its constituent digits. For example, 13 – Oper<br>as adding/deleting/multiplying etc. to 13 can be performed. Breaking<br>and 3 and then performing mathematical operations on 1 and 3 is no<br>1.148<br>2.131<br>2.131 | ations on 13 such<br>g down 13 into 1           |





| Q.17 | Select the option that represents the correct order of the given work<br>appear in an English dictionary.<br>1.Sanitization<br>2.Sanctuary<br>3.Salvation<br>4.Salmon<br>5.Salesman                                                             | ds as they would                                             |
|------|-------------------------------------------------------------------------------------------------------------------------------------------------------------------------------------------------------------------------------------------------|--------------------------------------------------------------|
| Ans  | <b>X</b> 1. 5,3,4,1,2