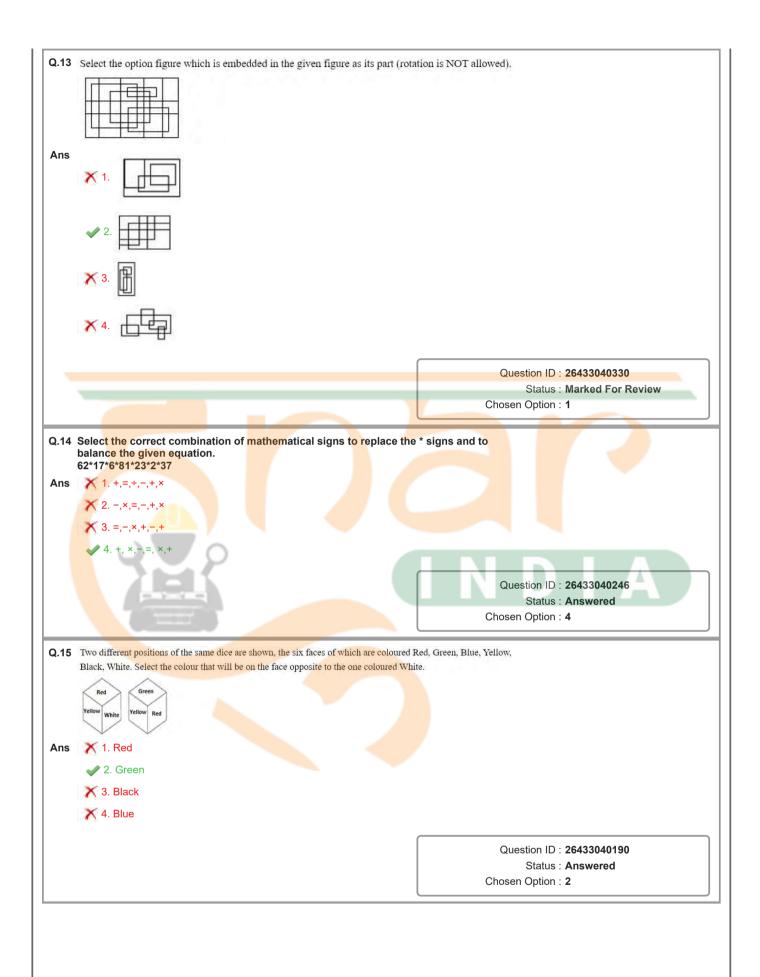

NOTE: Operations should be performed on the whole numbers, wit<br>down the number into its constituent digits. For example, 13 – Oper<br>as adding/deleting/multiplying etc. to 13 can be performed. Breaking<br>and 3 and then performing mathematical operations on 1 and 3 is no<br>1.148<br>2.131<br>2.131 | ations on 13 such<br>g down 13 into 1           |
| Ans   | First row: 86, 72, 158<br>Second row: 98, 111, 209<br>Third row: 76, 65, ?<br>(NOTE: Operations should be performed on the whole numbers, wit<br>down the number into its constituent digits. For example, 13 – Oper<br>as adding/deleting/multiplying etc. to 13 can be performed. Breaking<br>and 3 and then performing mathematical operations on 1 and 3 is no<br>1.148<br>2.131<br>2.131 | ations on 13 such<br>g down 13 into 1           |





| Q.17 | Select the option that represents the correct order of the given work<br>appear in an English dictionary.<br>1.Sanitization<br>2.Sanctuary<br>3.Salvation<br>4.Salmon<br>5.Salesman                                                             | ds as they would                                             |
|------|-------------------------------------------------------------------------------------------------------------------------------------------------------------------------------------------------------------------------------------------------|--------------------------------------------------------------|
| Ans  | <b>X</b> 1. 5,3,4,1,2