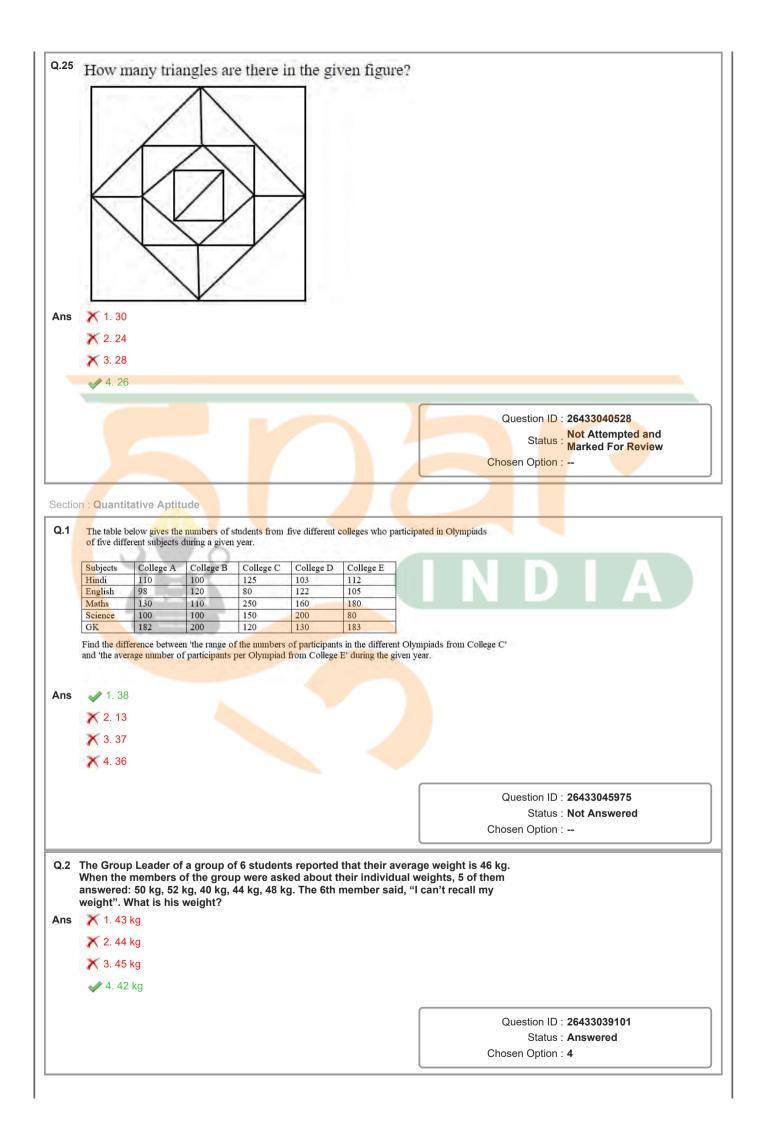

| Chosen Option : 4                                    |



| Q.3 | What will be the smallest natural number to be filled in t<br>'23_45678'<br>to be divisible by 22?