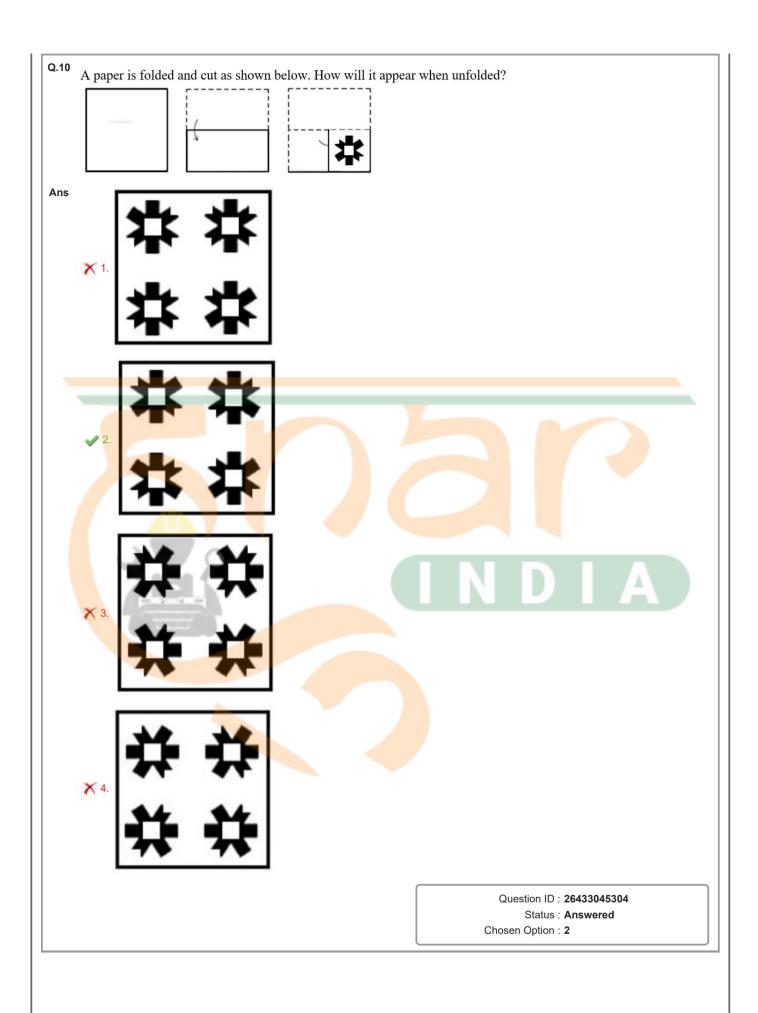

s placed at MN as shown in the figure. Q.6 h 5 r 6 y 2 h5 L e y 2 1× h5 r 6 y 2 x x h5r6y2 <sup>ε</sup>♥ h516y2 \*X Question ID: 26433043592 Status: Answered Chosen Option: 3 Select the correct combination of mathematical signs to sequentially replace the \* signs and to balance the given equation. 25\*5\*10\*2\*8\*11 Ans X 1. ÷,×,+,-, = Question ID: 26433040617 Status: Answered Chosen Option: 4 Q.8 If 3 March 2020 was Tuesday, then what was the day of the week on 3 February 2019? Ans X 1. Wednesday X 2. Friday 3. Sunday X 4. Monday Question ID: 26433040669 Status: Answered Chosen Option: 3 Q.9 Which letter cluster will replace the question mark (?) to complete the given series? ETRE, AZJG, WFBI, SLTK, ? X 1. OPLM Ans 2. ORLM X 3. ORMM X 4. OPMM Question ID: 26433043514

Status: Answered



Q.11 Two different positions of the same dice are shown, the six faces of which are marked as Ant, Bat, Cat, Dog, Egg, Fog. Select the word that will be on the face opposite to the one showing 'Fog' Fog Egg Bat | Cat Cat Bat X 1. Ant Ans X 2. Dog X 3. Bat 4. Egg Question ID: 26433040341 Status: Answered Chosen Option: 4 Q.12 In a certain code language, 'HISTORY' is written as 'SRHGLIB' and 'RECORD' is written as 'IVXLIW'. How will 'ARCHIVE' be written in that language? X 1. ZIXSGEV Ans X 2. ZIXTREV 3. ZIXSREV 4. AIXSREV Question ID: 26433043407 Status: Answered Chosen Option: 3 Q.13 Which of the following letter-clusters will replace the question mark (?) in the given series to make it logically complete? WUT, RPO, MKJ, HFE, ? Ans ✓ 1. CAZ × 2. ACZ **X** 3. CZA X 4. AZC Question ID: 2643