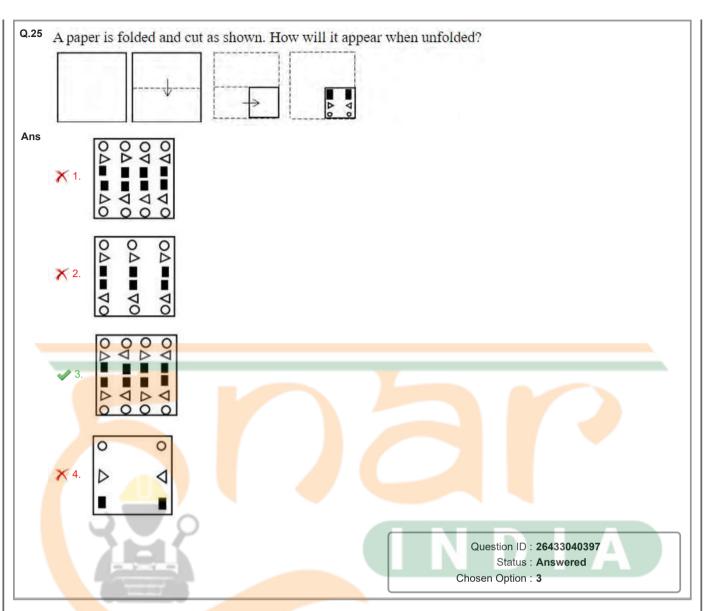

row: 3, 2, 30 Second row: 7, 5, 175 Third row: 4, 6, ? (NOTE: Operations should be performed on the whole numbers, without breaking down the number into its constituent digits. For example, 13 - Operations on 13 such as adding/deleting/multiplying etc. to 13 can be performed. Breaking down 13 into 1 and 3 and then performing mathematical operations on 1 and 3 is not allowed.) X 1. 125 Ans X 2. 110 3. 120 X 4. 140 Question ID: 26433043336 Status: Answered Chosen Option: 3 Q.22 Select the option that is related to the fifth term in the same way as the second term is related to the first term and the fourth term is related to the third term. DENIAL: IANDEL:: OBJECT: ECJOBT:: FLAVOR:? 1. VOAFLR X 2. OVAFRL X 3. VOAFRL X 4. OVFARL Question ID : 26433040277 Status: Answered Chosen Option: 1





Section : Quantitative Aptitude

Q.1 In Class 8 of a school, the ratio of students playing cricket to those playing football is 27: 13, while the ratio of those playing football to those playing hockey is 26: 14. If the total number of students in Class 8 is 470, and each student plays exactly one game, find the percentage of students of the class playing cricket. [Give your answer correct to two decimal places.]

Ans X 1. 55.47%

**X** 2. 54.75%

**3**. 57.45%

**X** 4. 56.35%

Question ID : 26433039348 Status : Answered

Q.2 The table below provides information about the marks obtained by a group of students in a test.

| Marks        | No. of<br>Students |
|--------------|--------------------|
| Less than 10 | 2                  |
| Less than 20 | 5                  |
| Less than 30 |