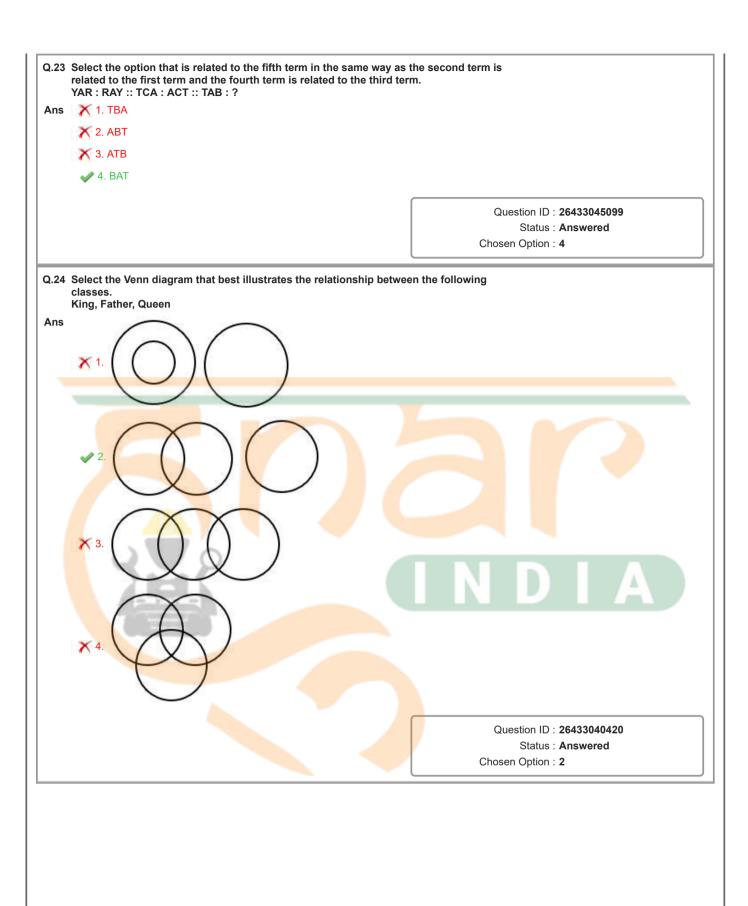

st row: 3, 2, 30 Second row: 7, 5, 175 Third row: 4, 6, ? (NOTE: Operations should be performed on the whole numbers, without breaking down the number into its constituent digits. For example, 13 - Operations on 13 such as adding/deleting/multiplying etc. to 13 can be performed. Breaking down 13 into 1 and 3 and then performing mathematical operations on 1 and 3 is not allowed.) X 1. 125 Ans X 2. 110 3. 120 X 4. 140 Question ID: 26433043336 Status: Answered Chosen Option: 3 Q.22 Select the option that is related to the fifth term in the same way as the second term is related to the first term and the fourth term is related to the third term. DENIAL: IANDEL:: OBJECT: ECJOBT:: FLAVOR:? 1. VOAFLR X 2. OVAFRL X 3. VOAFRL X 4. OVFARL Question ID : 26433040277 Status: Answered Chosen Option: 1





Section : Quantitative Aptitude

Q.1 In Class 8 of a school, the ratio of students playing cricket to those playing football is 27: 13, while the ratio of those playing football to those playing hockey is 26: 14. If the total number of students in Class 8 is 470, and each student plays exactly one game, find the percentage of students of the class playing cricket. [Give your answer correct to two decimal places.]

Ans X 1. 55.47%

**X** 2. 54.75%

**3**. 57.45%

**X** 4. 56.35%

Question ID : 26433039348 Status : Answered

Q.2 The table below provides information about the marks obtained by a group of students in a test.

| Marks        | No. of<br>Students |
|--------------|--------------------|
| Less than 10 | 2                  |
| Less than 20 | 5                  |
| Less than 30