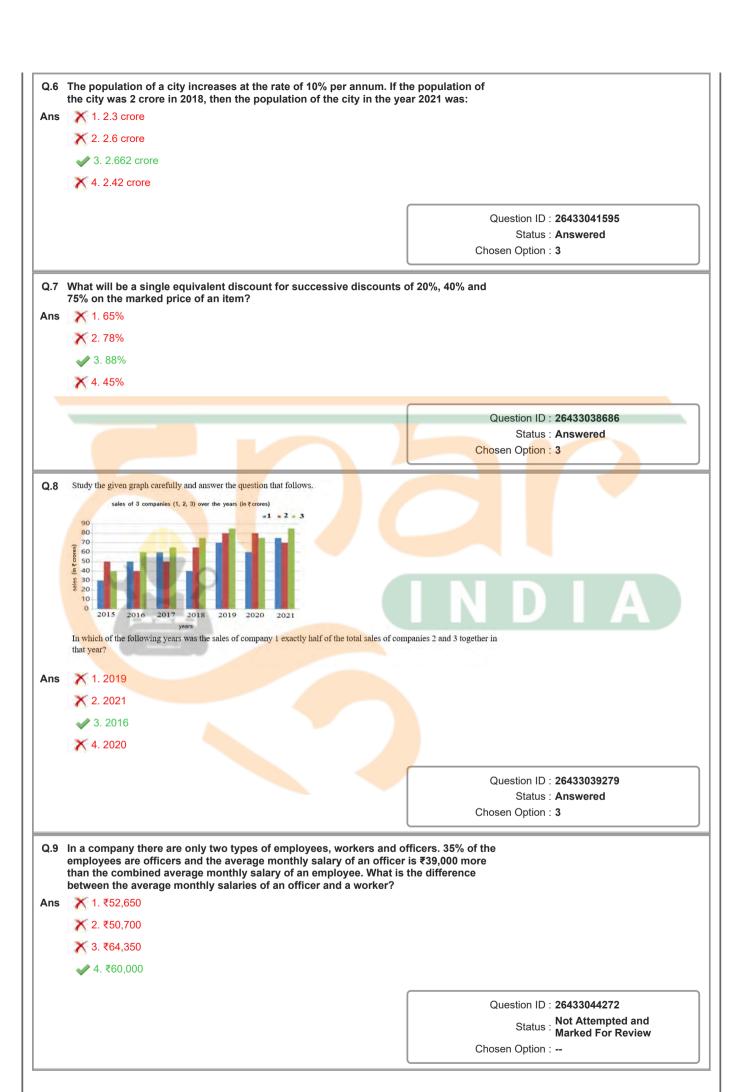

# Combined Higher Secondary Level Examination 2021 Tier I

|                | <b>J</b>           |
|----------------|--------------------|
| Roll Number    |                    |
| Candidate Name |                    |
| Venue Name     |                    |
| Exam Date      | 25/05/2022         |
| Exam Time      | 12:30 PM - 1:30 PM |
| Subject        | CHSL 2021 Tier I   |