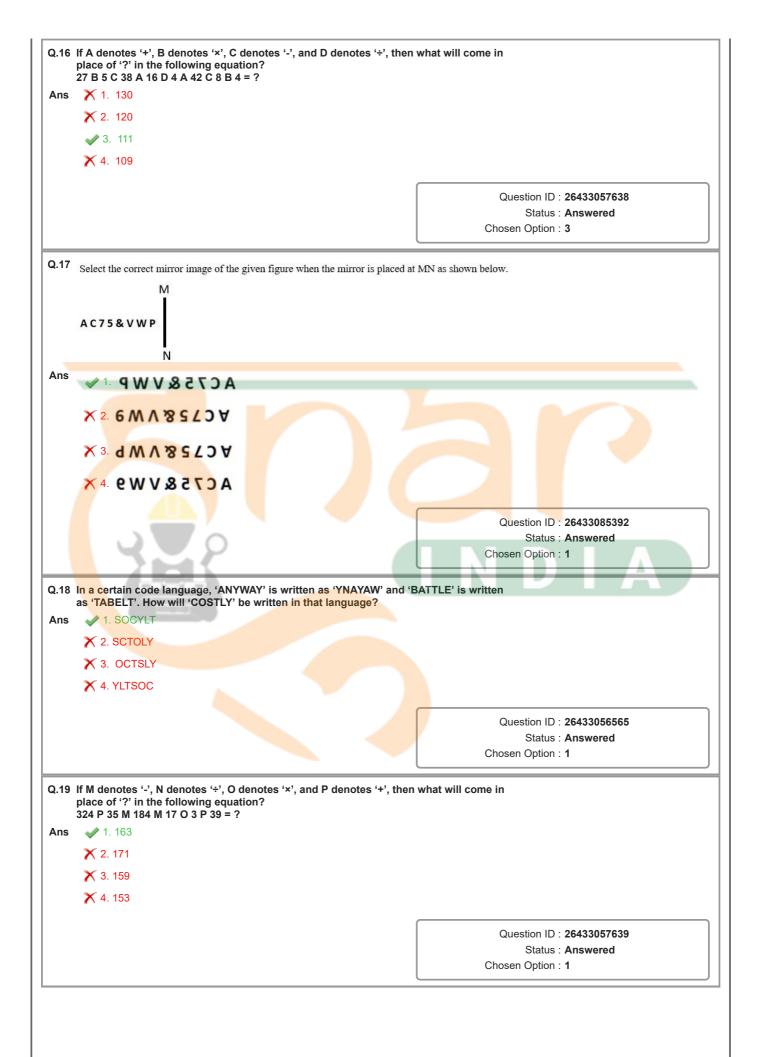

| Question ID : 26433056287                      |
|      |                                                                                                                                                                                                                                             |                                                |
|      |                                                                                                                                                                                                                                             | Status : Answered<br>Chosen Option : 4         |



|      | Two different positions of the same dice are shown, the six faces of which are n<br>that will be on the face opposite to the one showing 1.                                                                                                                                                                                                                                                                                                                                                  |                                                                                                                                                               |
|------|----------------------------------------------------------------------------------------------------------------------------------------------