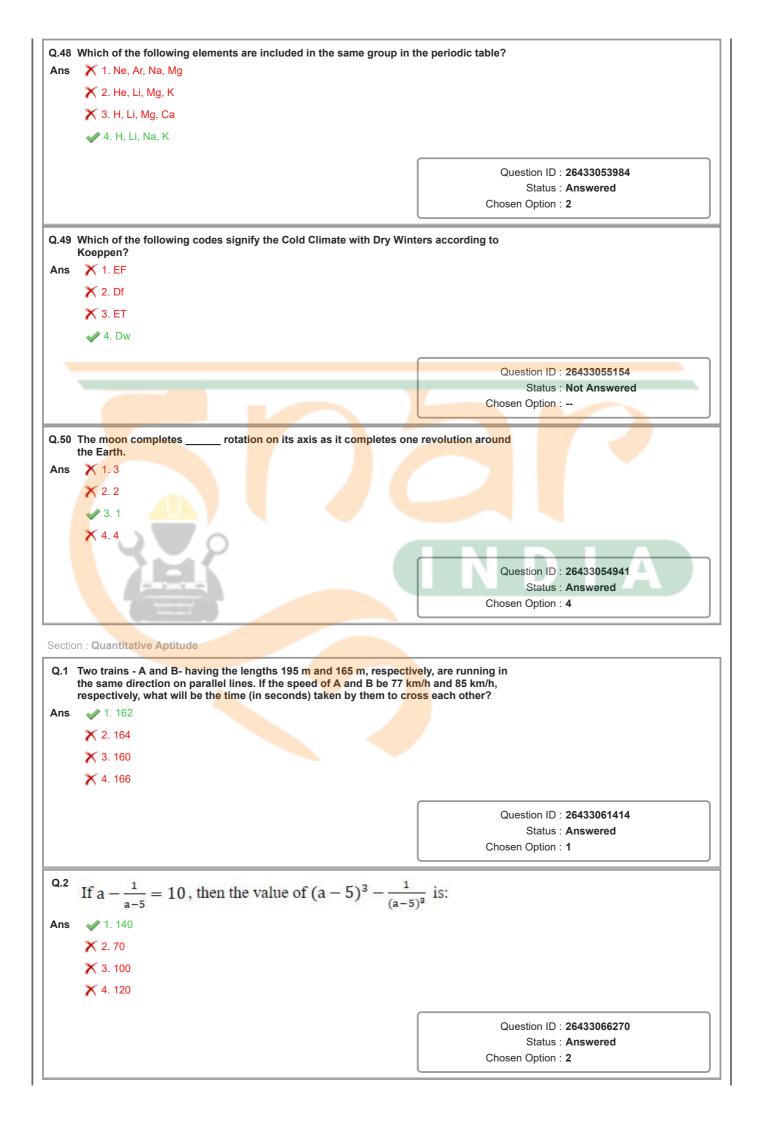

| Question ID : 26433067192                                                                |
|            | X 3. thrust                                                                                                                                                                                                                                                                                                                                                                                                                                                                            | Question ID : <b>26433067192</b><br>Status : <b>Answered</b><br>Chosen Option : <b>4</b> |



| Ans       ★ 1.27 cm         ✓ 2.25 cm       ★ 3.28 cm         ✓ 4.24 cm       Question ID : 26433061743         Status: Answered       Chosen Option : 1         C4. A soller uses faulty weight in place of a 2 kg weight and earns a 25% profit. He claims that he is solling on the cost price in front of the customers but uses a faulty weight.         How much error is there in the 2 kg weight to gain 25%?         Ans       1.250 g         ✓ 2.400 g         ✓ 3.500 g         ✓ 4.300 g         Question ID : 26433063320         Status: Answered         Chosen Option : 3         Question ID : 26433063320         Status: Answered         Chosen Option : 3         Question ID : 26433063320         Status: Answered         Chosen Option : 3         Question ID : 26433063320         Status: Mot A