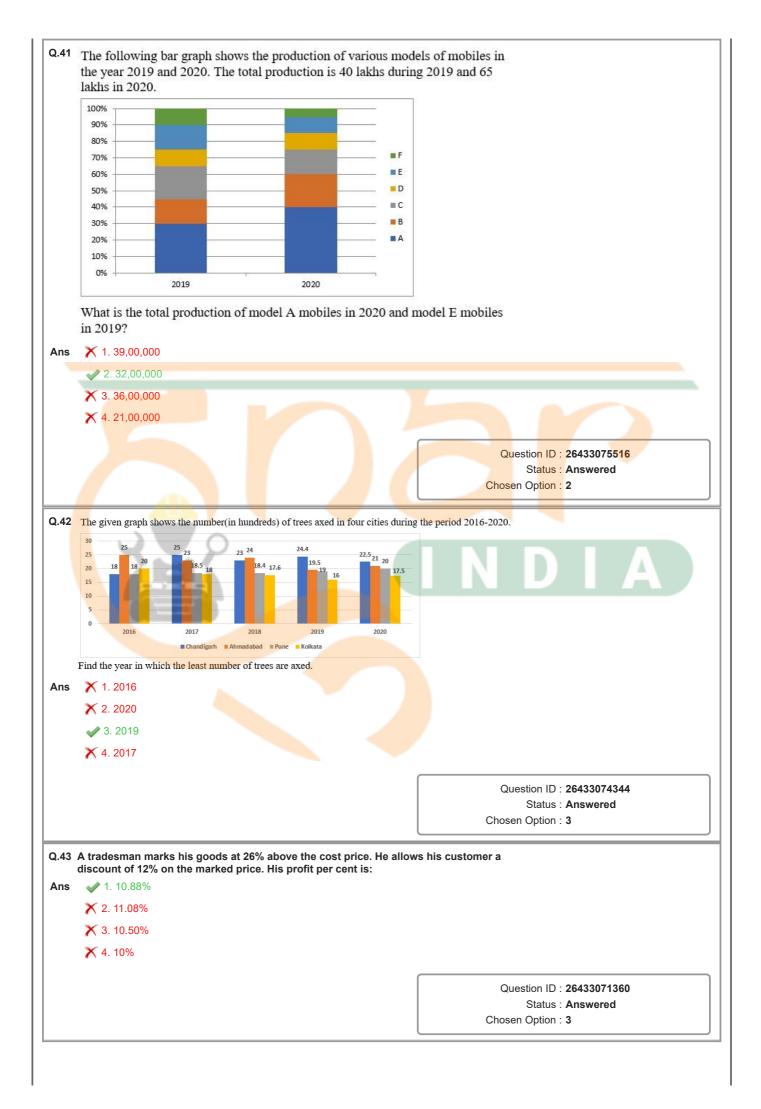

ent       4.39.10 per | III       100       50       400       125       100       500       150         IV       250       125       350       275       250       150       150         ercentage of the number of students in activity II to that of IV is: (consider up to two decided)       1. 45.48 percent       2. 35.48 percent         2. 35.48 percent       3. 34.25 percent       4. 39.18 percent         4. 39.18 percent       5. 4. 39.18 percent       5. 4. 39.18 percent         2. 35.45 percent       5. 4. 39.18 percent       5. 4. 39.18 percent         3. 34.25 percent       5. 4. 39.18 percent       5. 4. 39.18 percent         4. 39.18 percent       5. 4. 39.18 percent       5. 4. 39. 18 percent         3. 4. 7. 75 unit <sup>2</sup> 5. 4. 10. 12. 12. 12. 12. 12. 12. 12. 12. 12. 12 |







| Ans       ✓ 1. despoil         ✓ 2. fix       ✓ 3. revamp         ✓ 4. recover       Question ID : 26433059755         Status : Answered       Chosen Option : 1         Q.4       Select the option that can be used as a one-word substitute for the given group of         words/phrase.       Showing astute powers of judgement; clever and judicious         Ans       ✓ 1. Shriek         ✓ 2. Shrift       ✓ 3. Shrewd         ✓ 4. Shrike       Question ID : 26433059776         Status : Mot Answered       Chosen Option : -         Q.5       Select the most appropriate ANTONYM of the given word.         Ans       ✓ 1. Respect         ✓ 2. Neglect       ✓ 2. Neglect         ✓ 4. Bash       Question ID : 26433065079         Status : Answered       Chosen Option : -         Q.6       Select th