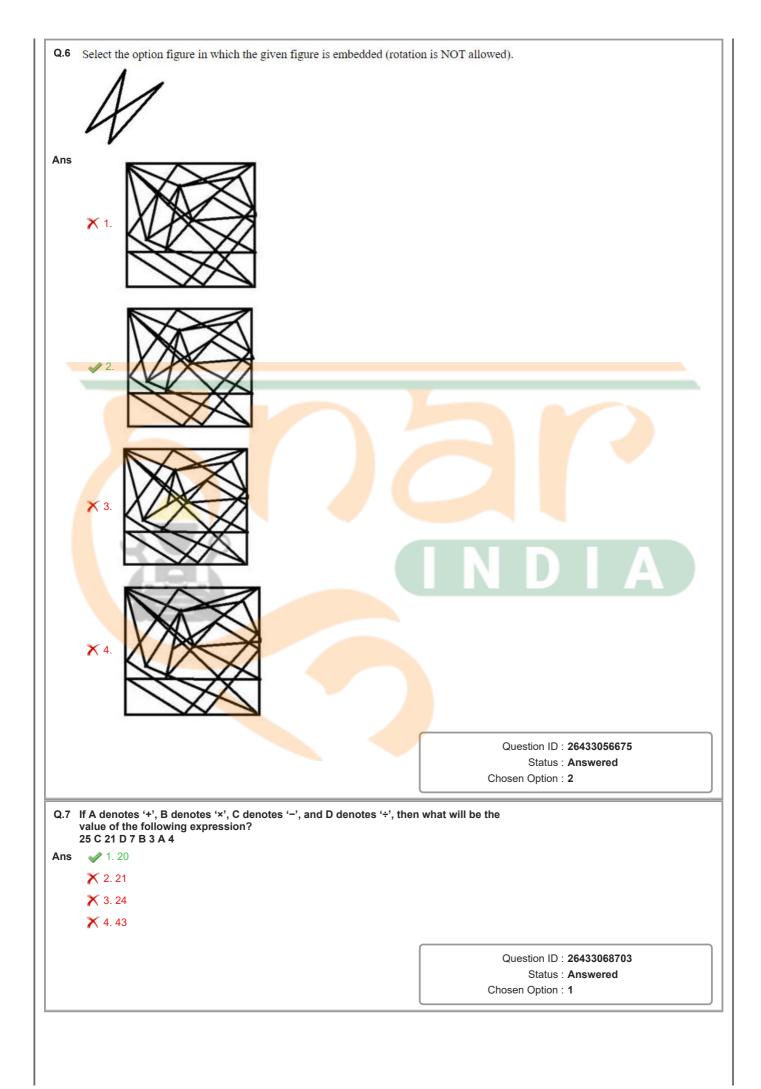

|                                                |
|      |                                                                                                                                                                                                                                                                             |                                                |
|      |                                                                                                                                                                                                                                                                             |                                                |



| Q.8         | Select the option that represents the letters that, when see<br>right in the blanks, will complete the letter series.<br>_ M _ X J _ P X _ M P _ J X                                           |                                                      |
|-------------|------------------------------------------------------------------------------------------------------------------------------------------------------------------------------------------------|------------------------------------------------------|
| Ans         |                                                                                                                                                                                                |                                                      |
|