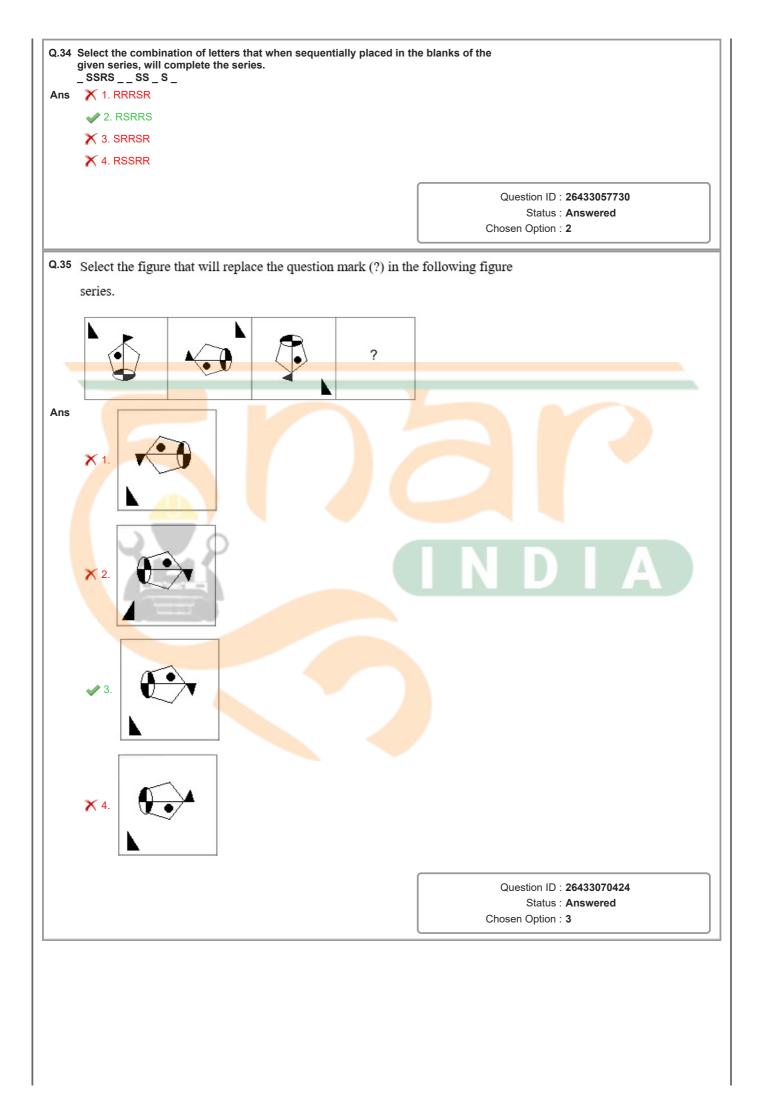

| Question ID : 26433057442                                    |
|      |                                                                                                                                        | Status : Not Attempted and<br>Marked For Review              |
|      |                                                                                                                                        | Chosen Option :                                              |
|      |                                                                                                                                        |                                                              |





|      | A # B means 'A is the mother of B'<br>A @ B means 'A is the sister of B'<br>A & B means 'A is the father of B'<br>A % B means 'A is the wife of B'<br>If W # Q @ T & Y @ M % K, then how is K related to T?                                                              |                           |
|------|--------------------------------------------------------------------------------------------------------------------------------------------------------------------------------------------------------------------------------------------------------------------------|---------------------------|
| Ans  | X 1. Wife's brother