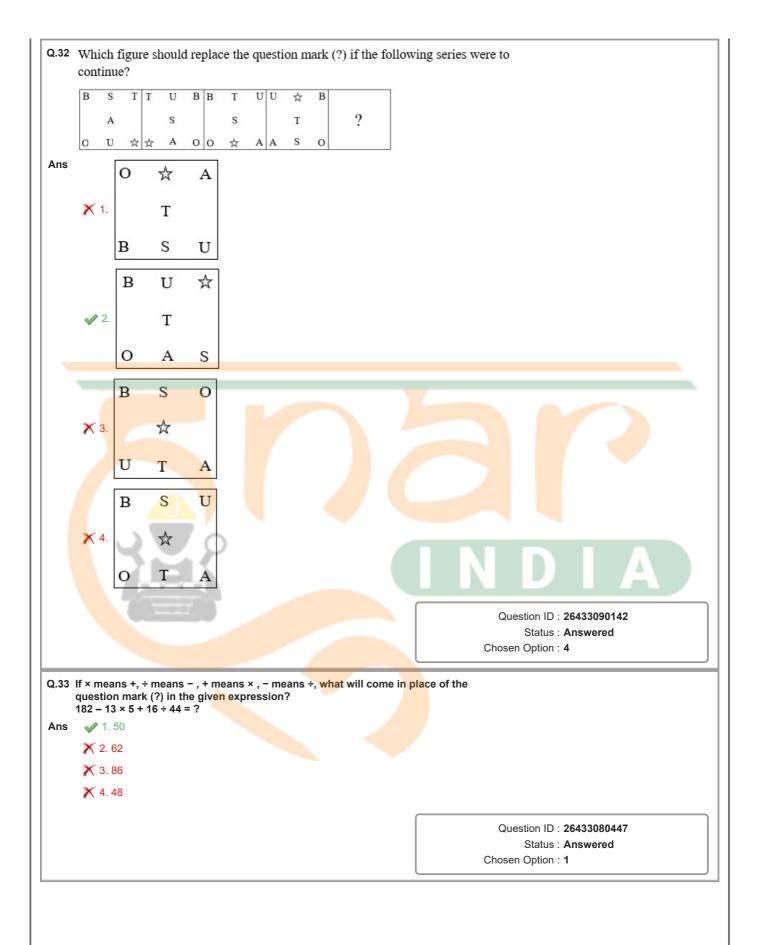

| Question ID : 26433057442                                    |
|      |                                                                                                                                        | Status : Not Attempted and<br>Marked For Review              |
|      |                                                                                                                                        | Chosen Option :                                              |
|      |                                                                                                                                        |                                                              |





|      | A # B means 'A is the mother of B'<br>A @ B means 'A is the sister of B'<br>A & B means 'A is the father of B'<br>A % B means 'A is the wife of B'<br>If W # Q @ T & Y @ M % K, then how is K related to T?                                                              |                           |
|------|--------------------------------------------------------------------------------------------------------------------------------------------------------------------------------------------------------------------------------------------------------------------------|---------------------------|
| Ans  | X 1. Wife's brother