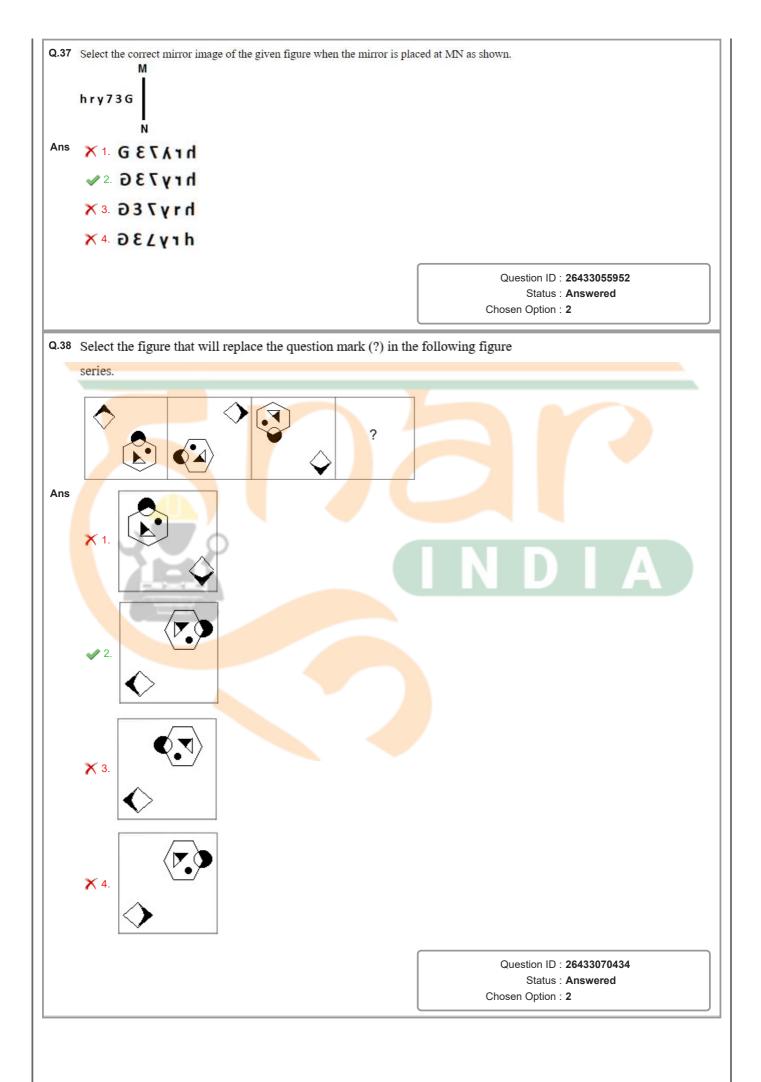

|
|                                                                                                                                                                 | In the face opposite to the one should be a should be should be should be a should be a sh | In the face opposite to the one showing '5'. $3$ | In the face opposite to the one showing '5'.                                                                                                      | Status : Answe<br>Chosen Option : 1<br>t positions of the same dice are shown, the six faces of which are numbered from 1 to 6. Select the number<br>in the face opposite to the one showing '5'.<br>$3 \overline{ \begin{array}{c} 3 \\ 6 \end{array}}$ |





|             | Select the correct combination of mathematical signs to sequence signs and to balance the given equation.<br>213 * 67 * 119 * (248 * 31) * 169                                                                                                                                                                                                                                                                                                                                                                                                                                                                                                                           | ientially replace the *                                                      |
|-------------|-------------------------------------