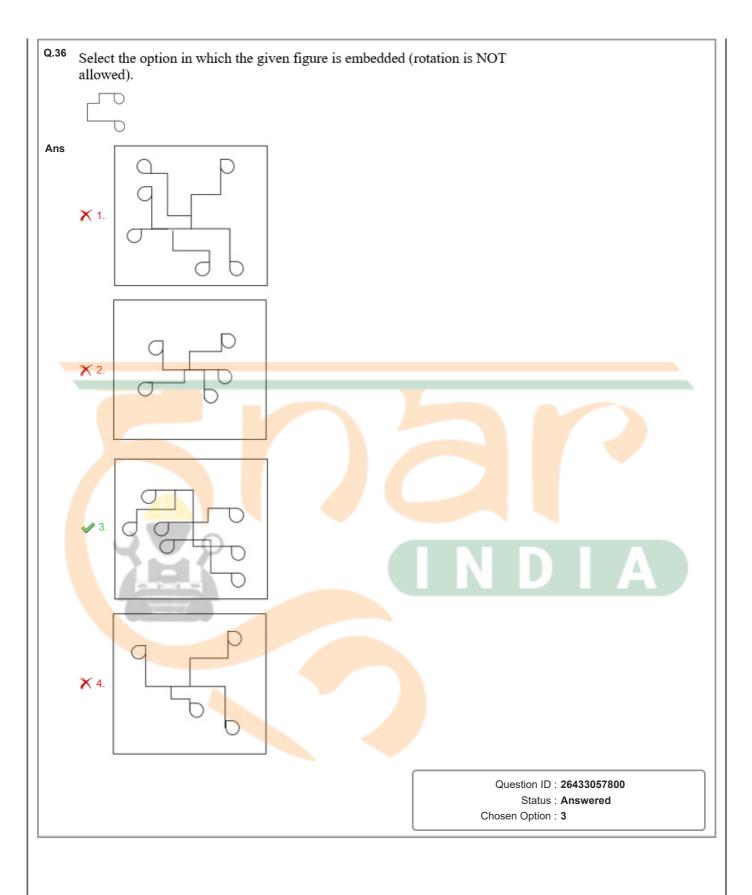

|
|                                                                                                                                                                 | In the face opposite to the one should be a should be should be should be a should be a sh | In the face opposite to the one showing '5'. $3$ | In the face opposite to the one showing '5'.                                                                                                      | Status : Answe<br>Chosen Option : 1<br>t positions of the same dice are shown, the six faces of which are numbered from 1 to 6. Select the number<br>in the face opposite to the one showing '5'.<br>$3 \overline{ \begin{array}{c} 3 \\ 6 \end{array}}$ |





|             | Select the correct combination of mathematical signs to sequence signs and to balance the given equation.<br>213 * 67 * 119 * (248 * 31) * 169                                                                                                                                                                                                                                                                                                                                                                                                                                                                                                                           | ientially replace the *                                                      |
|-------------|-----------------------------------