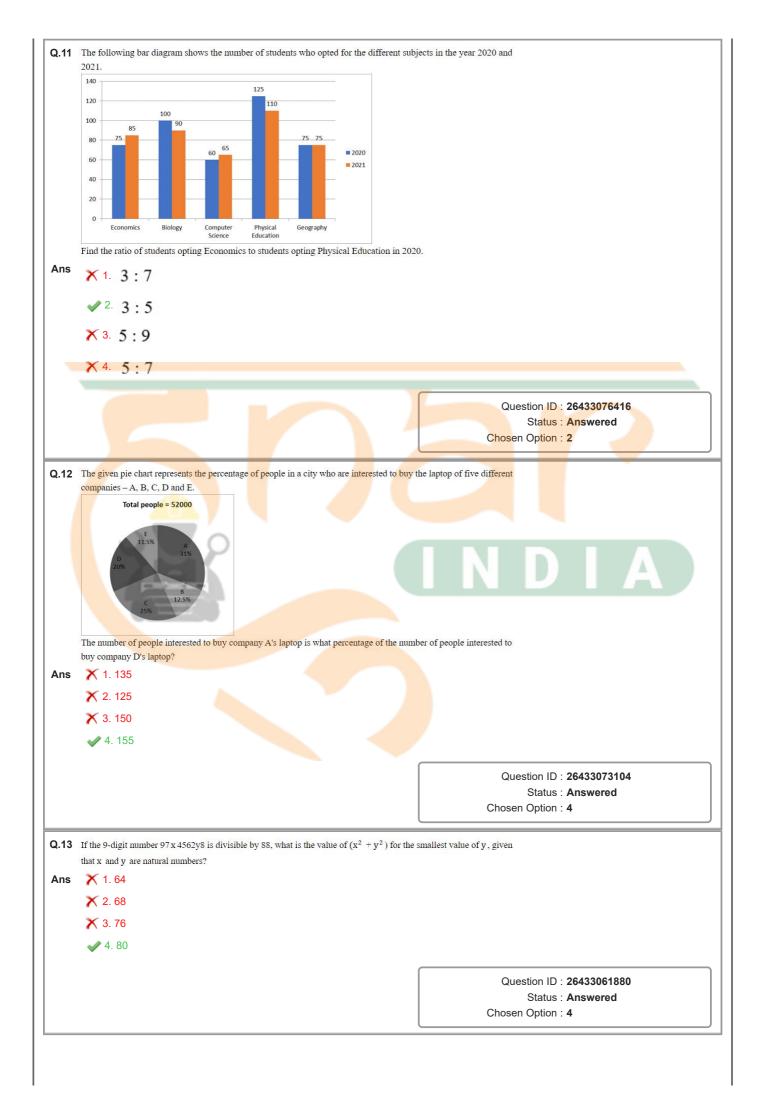

ered                                               |
| ns<br>0.2         | <ul> <li>1. 471 cubic feet</li> <li>2. 450 cubic feet</li> <li>3. 435.32 cubic feet</li> <li>4. 461.58 cubic feet</li> </ul> The following pie chart shows the possible of the possib | opulation of 7 villages | e π = 3.14)                     | Statu<br>Chosen Optio | D : 26433061445<br>Is : Answered<br>In : 4                                     |
| ns<br>0.2         | <ul> <li>1. 471 cubic feet</li> <li>2. 450 cubic feet</li> <li>3. 435.32 cubic feet</li> <li>4. 461.58 cubic feet</li> </ul> The following pie chart shows the possible of the possib | opulation of 7 villages | e π = 3.14)                     | Statu<br>Chosen Optio | D : 26433061445<br>Is : Answered<br>In : 4<br>D : 26433079790<br>Is : Answered |











| Ans         | A man spends 65% of his income. His income increases I also increases by 10%. The percentage of increase in his<br>1.38.5%