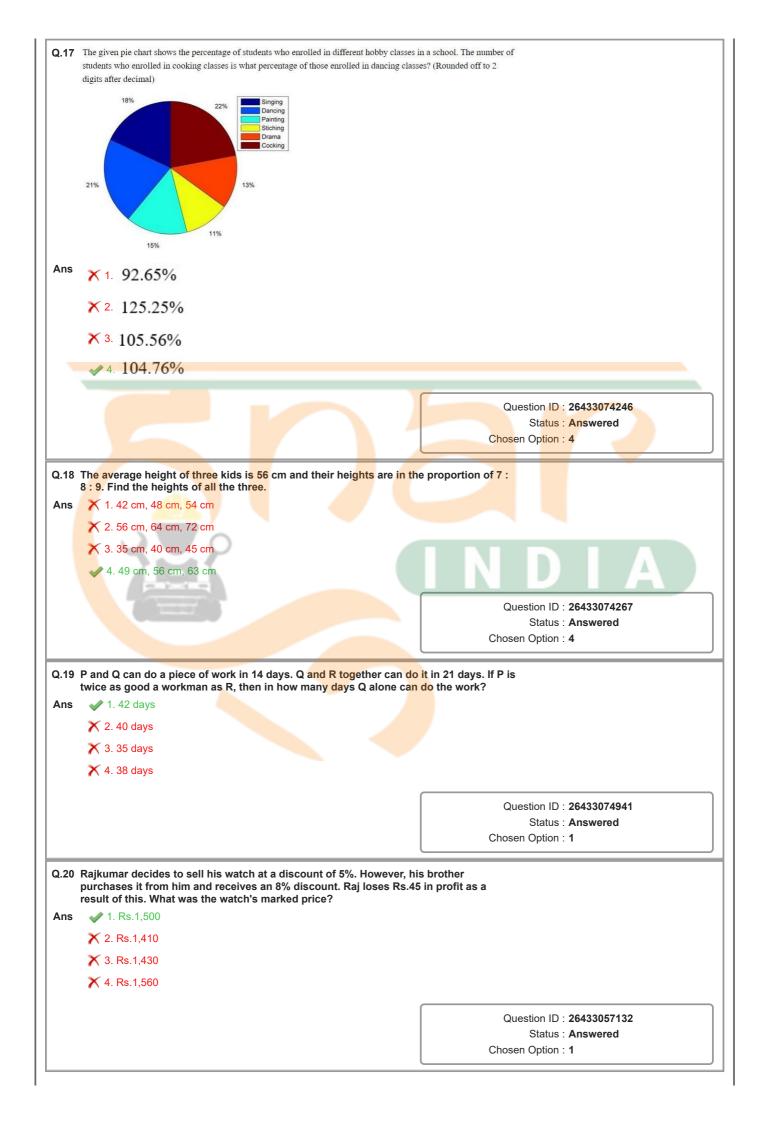

|
| ns<br>0.2         | <ul> <li>1. 471 cubic feet</li> <li>2. 450 cubic feet</li> <li>3. 435.32 cubic feet</li> <li>4. 461.58 cubic feet</li> </ul> The following pie chart shows the possible of the possib | opulation of 7 villages | e π = 3.14)                     | Statu<br>Chosen Optio | D : 26433061445<br>Is : Answered<br>In : 4                                     |
| ns<br>0.2         | <ul> <li>1. 471 cubic feet</li> <li>2. 450 cubic feet</li> <li>3. 435.32 cubic feet</li> <li>4. 461.58 cubic feet</li> </ul> The following pie chart shows the possible of the possib | opulation of 7 villages | e π = 3.14)                     | Statu<br>Chosen Optio | D : 26433061445<br>Is : Answered<br>In : 4<br>D : 26433079790<br>Is : Answered |











| Ans         | A man spends 65% of his income. His income increases I also increases by 10%. The percentage of increase in his<br>1.38.5%