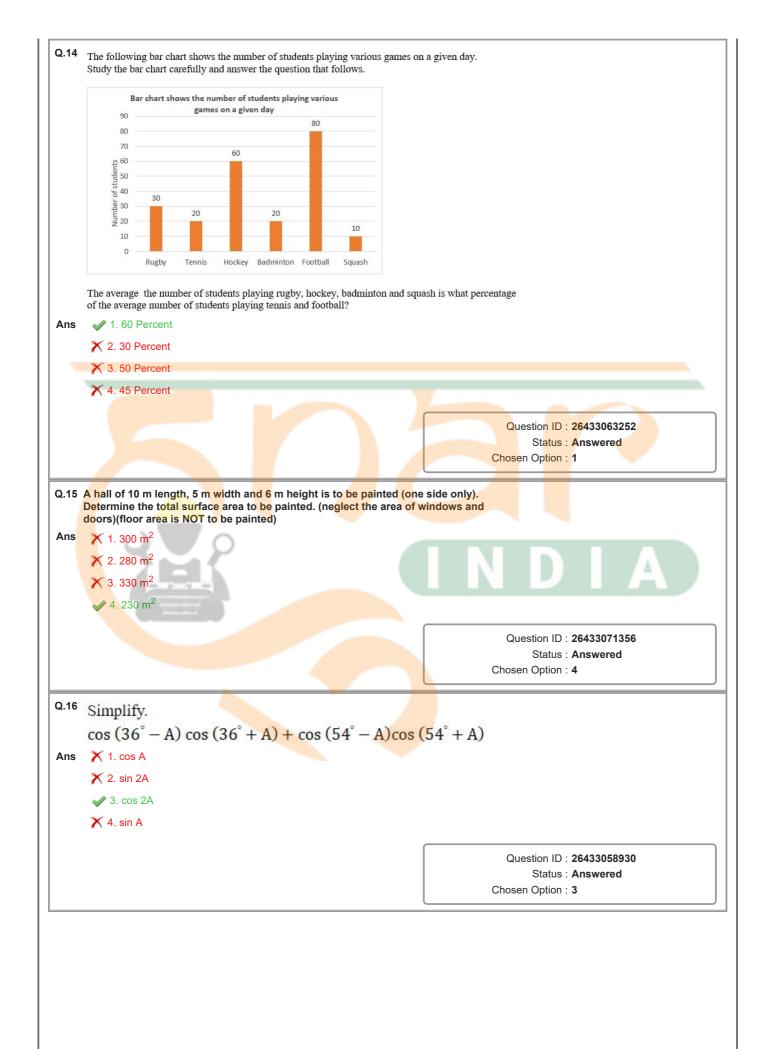

ed                                               |
| ns<br>0.2         | <ul> <li>1. 471 cubic feet</li> <li>2. 450 cubic feet</li> <li>3. 435.32 cubic feet</li> <li>4. 461.58 cubic feet</li> </ul> The following pie chart shows the possible of the possib | opulation of 7 villages | e π = 3.14)                     | Statu<br>Chosen Optio | D : 26433061445<br>Is : Answered<br>In : 4                                     |
| ns<br>0.2         | <ul> <li>1. 471 cubic feet</li> <li>2. 450 cubic feet</li> <li>3. 435.32 cubic feet</li> <li>4. 461.58 cubic feet</li> </ul> The following pie chart shows the possible of the possib | opulation of 7 villages | e π = 3.14)                     | Statu<br>Chosen Optio | D : 26433061445<br>Is : Answered<br>In : 4<br>D : 26433079790<br>Is : Answered |











| Ans         | A man spends 65% of his income. His income increases I also increases by 10%. The percentage of increase in his<br>1.38.5%