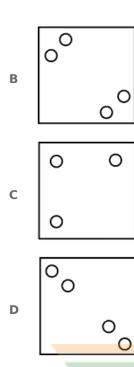

Answer: B

29. The sequence of folding a piece of paper and the manner in which the folded paper has been cut is shown in the following figures. How would this paper look when unfolded?

30. The sequence of folding a piece of paper and the manner in which the folded paper has been cut is shown in the following figures. How would this paper look when unfolded?