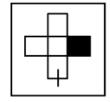

Answer: B

29. The sequence of folding a piece of paper and the manner in which the folded paper has been cut is shown in the following figures. How would this paper look when unfolded?

30. The sequence of folding a piece of paper and the manner in which the folded paper has been cut is shown in the following figures. How would this paper look when unfolded?