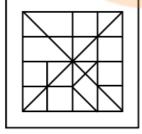

Answer: B

29. The sequence of folding a piece of paper and the manner in which the folded paper has been cut is shown in the following figures. How would this paper look when unfolded?

30. The sequence of folding a piece of paper and the manner in which the folded paper has been cut is shown in the following figures. How would this paper look when unfolded?