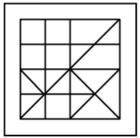

Answer: B

29. The sequence of folding a piece of paper and the manner in which the folded paper has been cut is shown in the following figures. How would this paper look when unfolded?

30. The sequence of folding a piece of paper and the manner in which the folded paper has been cut is shown in the following figures. How would this paper look when unfolded?