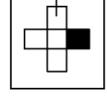

Answer: B

29. The sequence of folding a piece of paper and the manner in which the folded paper has been cut is shown in the following figures. How would this paper look when unfolded?

30. The sequence of folding a piece of paper and the manner in which the folded paper has been cut is shown in the following figures. How would this paper look when unfolded?