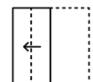

Answer: B

29. The sequence of folding a piece of paper and the manner in which the folded paper has been cut is shown in the following figures. How would this paper look when unfolded?

30. The sequence of folding a piece of paper and the manner in which the folded paper has been cut is shown in the following figures. How would this paper look when unfolded?