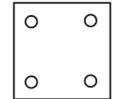

Answer: B

29. The sequence of folding a piece of paper and the manner in which the folded paper has been cut is shown in the following figures. How would this paper look when unfolded?

30. The sequence of folding a piece of paper and the manner in which the folded paper has been cut is shown in the following figures. How would this paper look when unfolded?