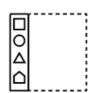

Answer: B

29. The sequence of folding a piece of paper and the manner in which the folded paper has been cut is shown in the following figures. How would this paper look when unfolded?

30. The sequence of folding a piece of paper and the manner in which the folded paper has been cut is shown in the following figures. How would this paper look when unfolded?