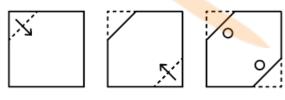

Answer: B

29. The sequence of folding a piece of paper and the manner in which the folded paper has been cut is shown in the following figures. How would this paper look when unfolded?

30. The sequence of folding a piece of paper and the manner in which the folded paper has been cut is shown in the following figures. How would this paper look when unfolded?