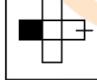

Answer: B

29. The sequence of folding a piece of paper and the manner in which the folded paper has been cut is shown in the following figures. How would this paper look when unfolded?

30. The sequence of folding a piece of paper and the manner in which the folded paper has been cut is shown in the following figures. How would this paper look when unfolded?