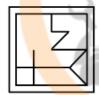

Answer: B

29. The sequence of folding a piece of paper and the manner in which the folded paper has been cut is shown in the following figures. How would this paper look when unfolded?

30. The sequence of folding a piece of paper and the manner in which the folded paper has been cut is shown in the following figures. How would this paper look when unfolded?