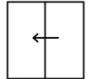

Answer: B

29. The sequence of folding a piece of paper and the manner in which the folded paper has been cut is shown in the following figures. How would this paper look when unfolded?

30. The sequence of folding a piece of paper and the manner in which the folded paper has been cut is shown in the following figures. How would this paper look when unfolded?