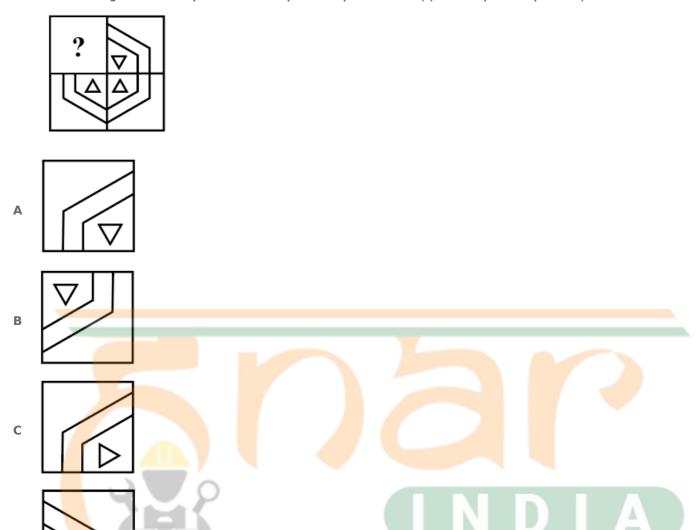

Answer: B

29. The sequence of folding a piece of paper and the manner in which the folded paper has been cut is shown in the following figures. How would this paper look when unfolded?

30. The sequence of folding a piece of paper and the manner in which the folded paper has been cut is shown in the following figures. How would this paper look when unfolded?