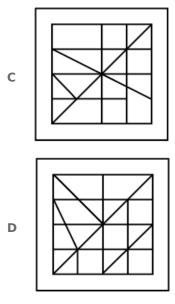

Answer: B

29. The sequence of folding a piece of paper and the manner in which the folded paper has been cut is shown in the following figures. How would this paper look when unfolded?

30. The sequence of folding a piece of paper and the manner in which the folded paper has been cut is shown in the following figures. How would this paper look when unfolded?