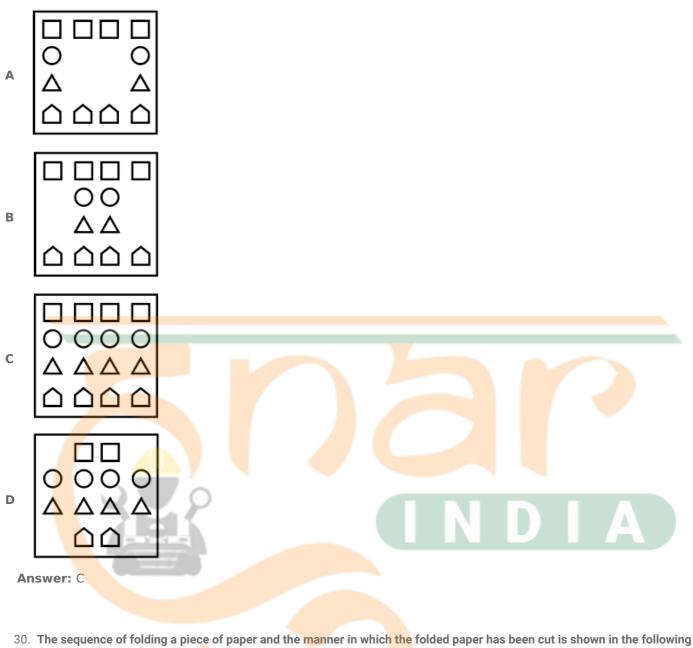

Answer: B

29. The sequence of folding a piece of paper and the manner in which the folded paper has been cut is shown in the following figures. How would this paper look when unfolded?

30. The sequence of folding a piece of paper and the manner in which the folded paper has been cut is shown in the following figures. How would this paper look when unfolded?