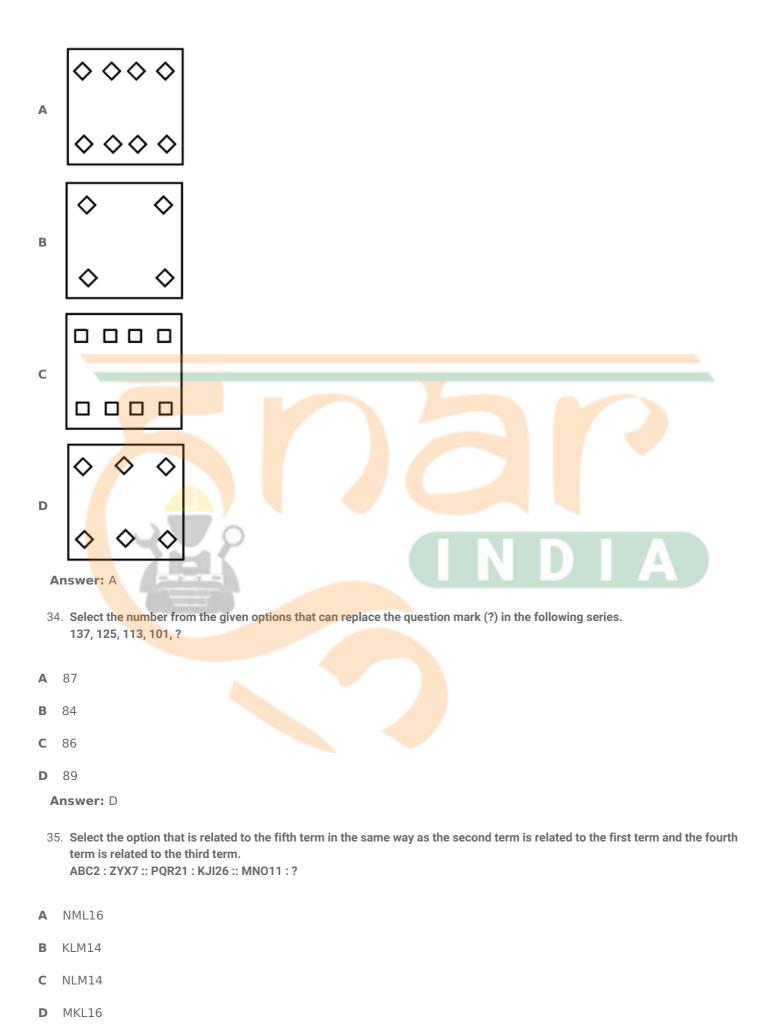

33. The sequence of folding a piece of paper and the manner in which the folded paper has been cut is shown in the following figures. How would this paper look when unfolded?

Answer: A

| 3                         | 6. Read the given statements and conclusions carefully. Assuming that the information given in the statements is true, even if it appears to be at variance with commonly known facts, decide which of the given conclusions logically follow(s) from the statements. Statement I : Some black are blue.  Statement II : Some blue are red. Conclusion I : Some black are red.  Conclusion II : All red being blue is a possibility.                                                  |
|---------------------------|---------------------------------------------------------------------------------------------------------------------------------------------------------------------------------------------------------------------------------------------------------------------------------------------------------------------------------------------------------------------------------------------------------------------------------------------------------------------------------------|
| A                         | Only conclusion II follows.                                                                                                                                                                                                                                                                                                                                                                                                                                                           |
| В                         | Only conclusion I follows.                                                                                                                                                                                                                                                                                                                                                                                                                                                            |
| С                         | Neither conclusion I nor conclusion II follow.                                                                                                                                                                                                                                                                                                                                                                                                                                        |
| D                         | Both conclusions I and II follow.                                                                                                                                                                                                                                                                                                                                                                                                                                                     |
| A                         | Answer: A                                                                                                                                                                                                                                                                                                                                                                                                                                                                             |
| 3<br><b>A</b><br><b>B</b> | 7. Four girls A, B, C, and D are sitting in a row, facing towards the south (but not necessarily in the same order). Four boys P, Q, R and S are sitting in a row, facing towards the face of these girls (but not necessarily in the same order). P and C are diagonally opposite to each other. A is second to the right of C. S is the immediate neighbour of Q and R. C is facing R. Which of the following pairs of persons facing each other is definitely correct?  DP  BS  AQ |
| D                         | DS                                                                                                                                                                                                                                                                                                                                                                                                                                                                                    |
|                           | Answe <mark>r: C</mark>                                                                                                                                                                                                                                                                                                                                                                                                                                                               |
| 3                         | 3. Select the letter-cluster from among the given options that can replace the question mark (?) in the following series.  AY, BX, ?, DV, EU, FT                                                                                                                                                                                                                                                                                                                                      |
| A                         | CV                                                                                                                                                                                                                                                                                                                                                                                                                                                                                    |
| В                         | CW                                                                                                                                                                                                                                                                                                                                                                                                                                                                                    |
| С                         | CE                                                                                                                                                                                                                                                                                                                                                                                                                                                                                    |
| D                         | CU                                                                                                                                                                                                                                                                                                                                                                                                                                                                                    |
| A                         | Answer: B                                                                                                                                                                                                                                                                                                                                                                                                                                                                             |
| 3                         | <ol> <li>Select the option that is related to the fifth number in the same way as the second number is related to the first number and the fourth number is related to the third number.</li> <li>347:14::122:5::244:?</li> </ol>                                                                                                                                                                                                                                                     |
| A                         | 12                                                                                                                                                                                                                                                                                                                                                                                                                                                                                    |
| В                         | 10                                                                                                                                                                                                                                                                                                                                                                                                                                                                                    |
| С                         | 8                                                                                                                                                                                                                                                                                                                                                                                                                                                                                     |
| D                         | 14                                                                                                                                                                                                                                                                                                                                                                                                                                                                                    |
|                           |                                                                                                                                                                                                                                                                                                                                                                                                                                                                                       |