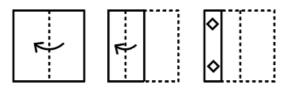

33. The sequence of folding a piece of paper and the manner in which the folded paper has been cut is shown in the following figures. How would this paper look when unfolded?

Answer: A

| 3                         | 6. Read the given statements and conclusions carefully. Assuming that the information given in the statements is true, even if it appears to be at variance with commonly known facts, decide which of the given conclusions logically follow(s) from the statements. Statement I : Some black are blue.  Statement II : Some blue are red. Conclusion I : Some black are red.  Conclusion II : All red being blue is a possibility.                                                  |
|---------------------------|---------------------------------------------------------------------------------------------------------------------------------------------------------------------------------------------------------------------------------------------------------------------------------------------------------------------------------------------------------------------------------------------------------------------------------------------------------------------------------------|
| A                         | Only conclusion II follows.                                                                                                                                                                                                                                                                                                                                                                                                                                                           |
| В                         | Only conclusion I follows.                                                                                                                                                                                                                                                                                                                                                                                                                                                            |
| С                         | Neither conclusion I nor conclusion II follow.                                                                                                                                                                                                                                                                                                                                                                                                                                        |
| D                         | Both conclusions I and II follow.                                                                                                                                                                                                                                                                                                                                                                                                                                                     |
| A                         | Answer: A                                                                                                                                                                                                                                                                                                                                                                                                                                                                             |
| 3<br><b>A</b><br><b>B</b> | 7. Four girls A, B, C, and D are sitting in a row, facing towards the south (but not necessarily in the same order). Four boys P, Q, R and S are sitting in a row, facing towards the face of these girls (but not necessarily in the same order). P and C are diagonally opposite to each other. A is second to the right of C. S is the immediate neighbour of Q and R. C is facing R. Which of the following pairs of persons facing each other is definitely correct?  DP  BS  AQ |
| D                         | DS                                                                                                                                                                                                                                                                                                                                                                                                                                                                                    |
|                           | Answe <mark>r: C</mark>                                                                                                                                                                                                                                                                                                                                                                                                                                                               |
| 3                         | 3. Select the letter-cluster from among the given options that can replace the question mark (?) in the following series.  AY, BX, ?, DV, EU, FT                                                                                                                                                                                                                                                                                                                                      |
| A                         | CV                                                                                                                                                                                                                                                                                                                                                                                                                                                                                    |
| В                         | CW                                                                                                                                                                                                                                                                                                                                                                                                                                                                                    |
| С                         | CE                                                                                                                                                                                                                                                                                                                                                                                                                                                                                    |
| D                         | CU                                                                                                                                                                                                                                                                                                                                                                                                                                                                                    |
| A                         | Answer: B                                                                                                                                                                                                                                                                                                                                                                                                                                                                             |
| 3                         | <ol> <li>Select the option that is related to the fifth number in the same way as the second number is related to the first number and the fourth number is related to the third number.</li> <li>347:14::122:5::244:?</li> </ol>                                                                                                                                                                                                                                                     |
| A                         | 12                                                                                                                                                                                                                                                                                                                                                                                                                                                                                    |
| В                         | 10                                                                                                                                                                                                                                                                                                                                                                                                                                                                                    |
| С                         | 8                                                                                                                                                                                                                                                                                                                                                                                                                                                                                     |
| D                         | 14                                                                                                                                                                                                                                                                                                                                                                                                                                                                                    |
|                           |                                                                                                                                                                                                                                                                                                                                                                                                                                                                                       |