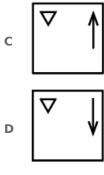

#### Answer: C

31. Select the figure from the given options that can replace the question mark (?) in the following series.

Answer: D

32. Select the correct mirror image of the given figure when the mirror is placed to its right side.