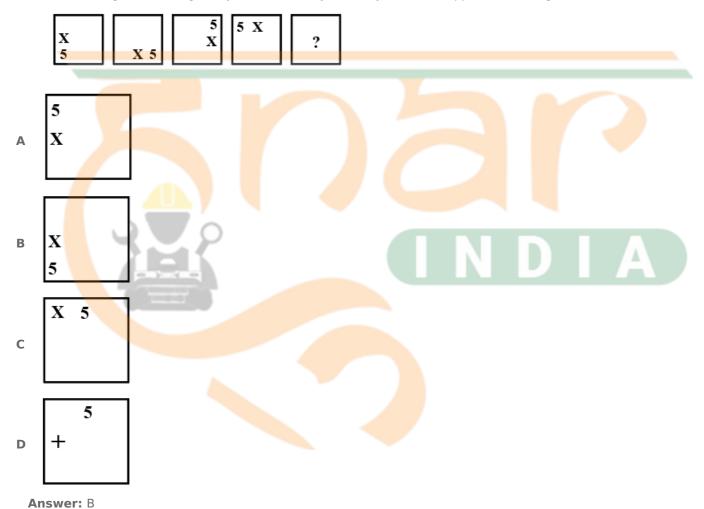

Answer: C

29. Select the option in which the given figure is embedded (rotation is NOT allowed).

Answer: C

- 30. Which two numbers need to be interchanged to make the following equation correct?  $22-9 \div 5 + 10 \times 1 = 29$
- **A** 22 and 10
- **B** 5 and 1
- C 10 and 9
- **D** 5 and 10