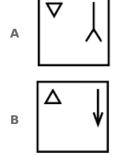

at will be the value of the given expression?

 $10+5-6\div2\times5$ 

- 30
- 35 В
- 20
- D 25

Answer: C

- 28. In a certain code language, 'he is sick' is written as 'blue red pink', 'he wants apple' is written as 'green violet red', and 'apple is tasty' is written as 'blue green yellow'. How will 'tasty' be written in that language?
- Violet
- Blue
- Yellow
- Pink

Answer: C

29. Select the option in which the given figure is embedded (rotation is NOT allowed).





Answer: C

- 30. Which two numbers need to be interchanged to make the following equation correct?  $22-9 \div 5 + 10 \times 1 = 29$
- **A** 22 and 10
- **B** 5 and 1
- C 10 and 9
- **D** 5 and 10

#### Answer: C

31. Select the figure from the given options that can replace the question mark (?) in the following series.







Answer: D

32. Select the correct mirror image of the given figure when the mirror is placed to its right side.



33. The sequence of folding a piece of paper and the manner in which the folded paper has been cut is shown in the following figures. How would this paper look when unfolded?





Answer: A

| 3                         | 6. Read the given statements and conclusions carefully. Assuming that the information given in the statements is true, even if it appears to be at variance with commonly known facts, decide which of the given conclusions logically follow(s) from the statements. Statement I : Some black are blue.  Statement II : Some blue are red. Conclusion I : Some black are red.  Conclusion II : All red being blue is a possibility.