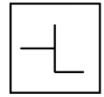

| A | 8500                                                                                                                                                                                                           |
|---|----------------------------------------------------------------------------------------------------------------------------------------------------------------------------------------------------------------|
| В | 9000                                                                                                                                                                                                           |
| С | 9500                                                                                                                                                                                                           |
| D | 8000                                                                                                                                                                                                           |
| 1 | Answer: B                                                                                                                                                                                                      |
| 6 | 8. A man walks at 6 m/sec and reaches his destination in 20 minutes. A woman covers the same distance in 1.2 hours. What is the speed of the woman (in km/h)?                                                  |
| A | 6                                                                                                                                                                                                              |
| В | 2                                                                                                                                                                                                              |
| С | 5                                                                                                                                                                                                              |
| D | 1                                                                                                                                                                                                              |
| 1 | Answer: A                                                                                                                                                                                                      |
| 6 | 9. Find the LCM of 63 91 and 133.                                                                                                                                                                              |
| A | 16561                                                                                                                                                                                                          |
| В | 16561<br>16651                                                                                                                                                                                                 |
| С | 11561                                                                                                                                                                                                          |
| D | 15561                                                                                                                                                                                                          |
|   | Answer: D                                                                                                                                                                                                      |
| 7 | 0. The price of onion increases by 12.5%. The consumption of onion also increases by 12.5%. What is the approximate percentage increase in the expenditure on account of the purchase of onions?               |
| A | 29.12%                                                                                                                                                                                                         |
| В | 24.82%                                                                                                                                                                                                         |
| С | 28.44%                                                                                                                                                                                                         |
| D | 26.56%                                                                                                                                                                                                         |
| 1 | Answer: D                                                                                                                                                                                                      |
| 7 | 1. The cost price of a saree to a person X was ₹00. Person X sells the saree to person Y at a profit of 10% and person Y then sells it to person Z at a loss of 10%. How much does person Z pay for the saree? |
| A | ₹100                                                                                                                                                                                                           |
| В | ₹99                                                                                                                                                                                                            |
| С | ₹101                                                                                                                                                                                                           |
|   |                                                                                                                                                                                                                |