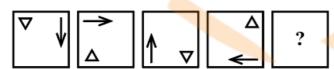

what will be the value of the given expression?

 $10+5-6\div2\times5$ 

- 30
- 35 В
- 20
- D 25

Answer: C

- 28. In a certain code language, 'he is sick' is written as 'blue red pink', 'he wants apple' is written as 'green violet red', and 'apple is tasty' is written as 'blue green yellow'. How will 'tasty' be written in that language?
- Violet
- Blue
- Yellow
- Pink

Answer: C

29. Select the option in which the given figure is embedded (rotation is NOT allowed).





Answer: C

- 30. Which two numbers need to be interchanged to make the following equation correct?  $22-9 \div 5 + 10 \times 1 = 29$
- **A** 22 and 10
- **B** 5 and 1
- C 10 and 9
- **D** 5 and 10

#### Answer: C

31. Select the figure from the given options that can replace the question mark (?) in the following series.







Answer: D

32. Select the correct mirror image of the given figure when the mirror is placed to its right side.



33. The sequence of folding a piece of paper and the manner in which the folded paper has been cut is shown in the following figures. How would this paper look when unfolded?





Answer: A

| 3                         | 6. Read the given statements and conclusions carefully. Assuming that the information given in the statements is true, even if it appears to be at variance with commonly known facts, decide which of the given conclusions logically follow(s) from the statements. Statement I : Some black are blue.  Statement II : Some blue are red. Conclusion I : Some black are red.  Conclusion II : All red being blue is a possibility.