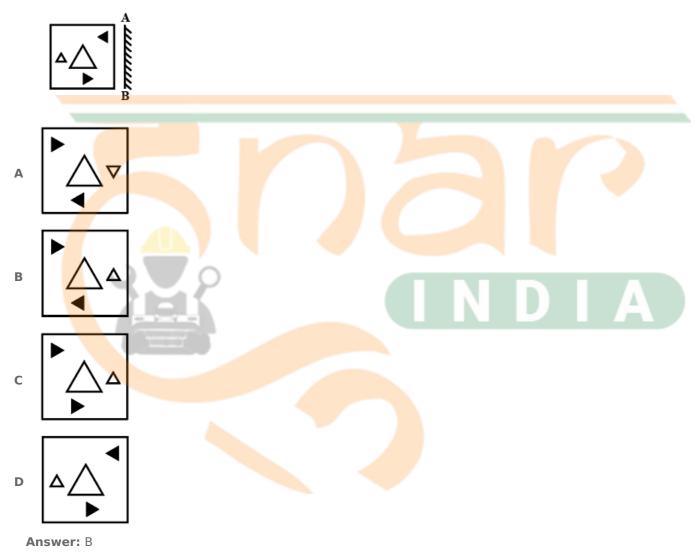

Answer: C

29. Select the option in which the given figure is embedded (rotation is NOT allowed).

Answer: C

- 30. Which two numbers need to be interchanged to make the following equation correct?  $22-9 \div 5 + 10 \times 1 = 29$
- **A** 22 and 10
- **B** 5 and 1
- C 10 and 9
- **D** 5 and 10