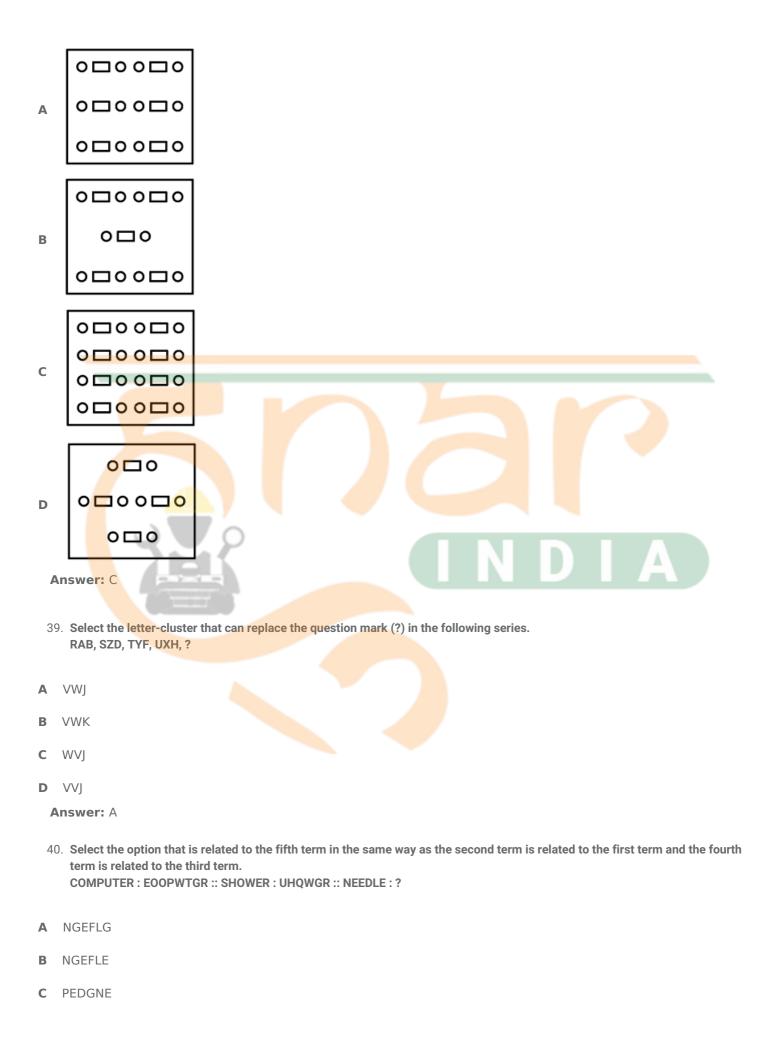

|
| C  |                                                                                                                           |
| )  |                                                                                                                           |
| A  | nswer: A                                                                                                                  |
| 38 | The sequence of folding a piece of paper and the manner in which the folded paper has been cut is shown in the following  |
|    | figures. How would this paper look when unfolded?                                                                         |
|    |                                                                                                                           |



#### Answer: D

41. Select the figure from the options that can replace the question mark (?) and complete the pattern.



42. Select the set in which the numbers are related in the same way as are the numbers of the following sets. (11, 22, 44) (15, 12, 42)

- **A** (3, 3, 15)
- **B** (21, 42, 63)

Answer: B

- **C** (12, 24, 39)
- **D** (18, 8, 44)

Answer: D

43. Select the option which is related to fifth number in the same way as second number is related to first number and fourth number is related to third number. (Note: Numbers must be operated on whole numbers, without dividing them into their constituent digits. For example on 13 -13 arithmetic operations like addition/subtraction/multiplication etc. can be done in 13. Dividing 13 into 1 and 3 and then doing arithmetic operation