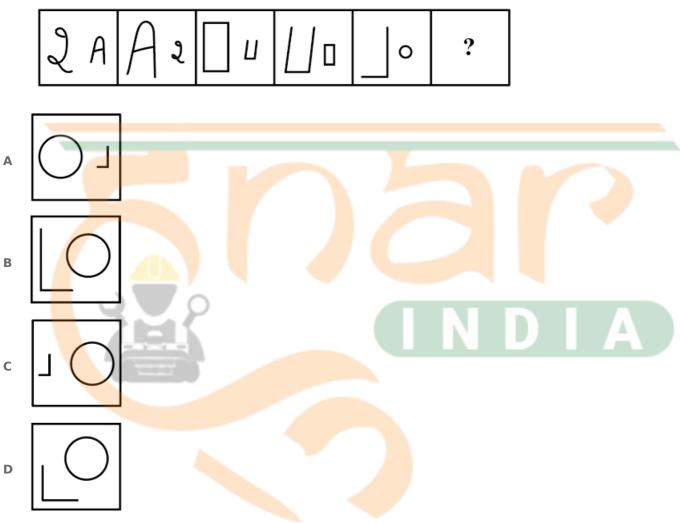

|

33. The seven people H, I, J, K, L, M, and N are arranged in ascending order according to their heights in a row. The one with the shortest height stands at the first position, and the one with the tallest height stands at the end of the row. H is standing immediately behind L, who is standing immediately behind K. Only two people stand between M and N. I is standing second

from the front. M is not the shortest. who is standing at first place in the row?

Only conclusion II follows

Answer: A

it

- A K
- B N
- C
- D L

#### Answer: B

34. Select the figure from among the given options that can replace the question mark(?) in the following series.



Answer: A

- 35. In a certain code language, 'PAIDY' is written as 'NYGBW', and 'FORST' is written as 'DMPQR'. How will 'HARKG' be written in that language?
- **A** FYPJE
- **B** FYPIE
- **C** FYQTE
- **D** FXQIE

Answer: B

| 36 | In a certain code language, 'AGC' is coded as '42', and 'BAD' is coded as '16'. How will 'KIC' be coded in that language? |
|----|---------------------------------------------------------------------------------------------------------------------------|
| 4  | 297                                                                                                                       |
| 3  | 562                                                                                                                       |
|    | 594