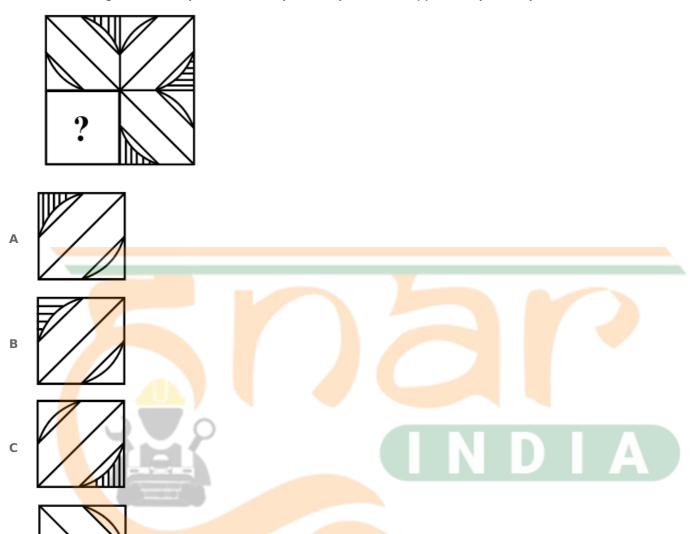

|
| )  |                                                                                                                           |
| A  | nswer: A                                                                                                                  |
| 38 | The sequence of folding a piece of paper and the manner in which the folded paper has been cut is shown in the following  |
|    | figures. How would this paper look when unfolded?                                                                         |
|    |                                                                                                                           |



#### Answer: D

41. Select the figure from the options that can replace the question mark (?) and complete the pattern.



42. Select the set in which the numbers are related in the same way as are the numbers of the following sets. (11, 22, 44) (15, 12, 42)

- **A** (3, 3, 15)
- **B** (21, 42, 63)

Answer: B

- **C** (12, 24, 39)
- **D** (18, 8, 44)

Answer: D

43. Select the option which is related to fifth number in the same way as second number is related to first number and fourth number is related to third number. (Note: Numbers must be operated on whole numbers, without dividing them into their constituent digits. For example on 13 -13 arithmetic operations like addition/subtraction/multiplication etc. can be done in 13. Dividing 13 into 1 and 3 and then doing arithmetic operations on 1 and 3 is not allowed.) 20:30::42:56::72:? 96 84 82 90 D Answer: D 44. In a certain code language, 'J' is written as