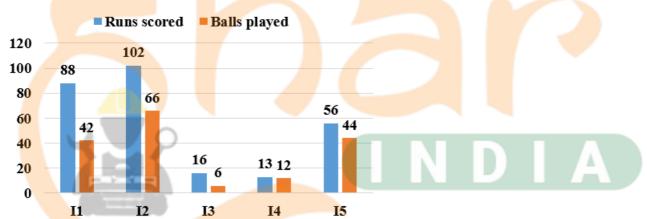

|
| A | 20.75 mi                                                                                                                                                                                                                                                                                                |

**B** 18.75 mi

- c 11.25 mi
- **D** 37.5 mi

#### Answer: B

68. What is the value of  ${17+8\div4\times3\atop18+4\div2\times5}$ 

- **A**  $\begin{array}{cc} 25 \\ 26 \end{array}$
- B 23
- **c**  $^{33}_{26}$
- **D**  $\frac{35}{41}$

Answer: B

69. The following bar chart shows the runs scored and the balls played by a batsman in 5 different inning

 $Strikerate = \frac{Runs\ scored}{Balls\ played} \times 100$ 



What is the difference between the strike rates of I2 and I5? [Give your answer correct to 2 decimal places.]

- **A** 21.21
- **B** 24.24
- **C** 33.33
- **D** 27.27

Answer: D

- 70.  $\stackrel{1}{4}$  of 4 kg of an alloy is lead and the rest of it is tin.  $\stackrel{1}{6}$  of 5 kg of another alloy is lead and the rest of it is tin. Find the ratio of lead and tin in the mixh1re of the given quantities of these two alloys.
- **A** 4:9
- **B** 2:3
- **C** 17:37
- **D** 13:17

| Americani | $\sim$        |
|-----------|---------------|
| Answer:   | $\overline{}$ |

| 7 | 1. Simple interest on a certain sum is ${}^{54}_{75}$ of the sum. What is the rate of interest per annum if the value of the rate of interest per annum is half the time period (in years) of investment? |
|---|--------