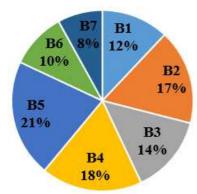

180 exactly?                                                                                    |  |  |
| A | 50                                                                                                                                                                |  |  |
| В | 30                                                                                                                                                                |  |  |
| С | 10                                                                                                                                                                |  |  |

60. The following pie chart shows the amount of loan given by each of seven different banks as a percentage of the total loan given by these 7 banks taken together.



What will be the angle made by the sector B2?

- A  $64.2^{\circ}$
- **B** 58.2°
- **C**  $61.2^{\circ}$
- D  $67.2^{\circ}$

Answer: C

- 61. 8 men can make 12 chairs in 12 days if they work for 6 hours a day. If 9 chairs are to be make by 12 men in 6 days, then how many hours a day does each one of them need to work?
- A 7.5 hours
- **B** 6 hours
- C 5.5 hours
- **D** 7 hours

Answer: B

- 62. What will be the compound interest on a sum of ₹4,50,000 at the rate of 10% per annum in 2 years, if interest is compounded annually?
- **A** ₹50,500
- **B** ₹94,500
- C ₹54,450
- **D** ₹85,450

Answer: B

- 63. The total surface area of a closed hemisphere is 16632  $cm^3$ . What is the sum of the radius and the diameter of this hemisphere? [Use  $\pi={22\atop7}$ ]
- **A** 172 cm

| В | 168 cm