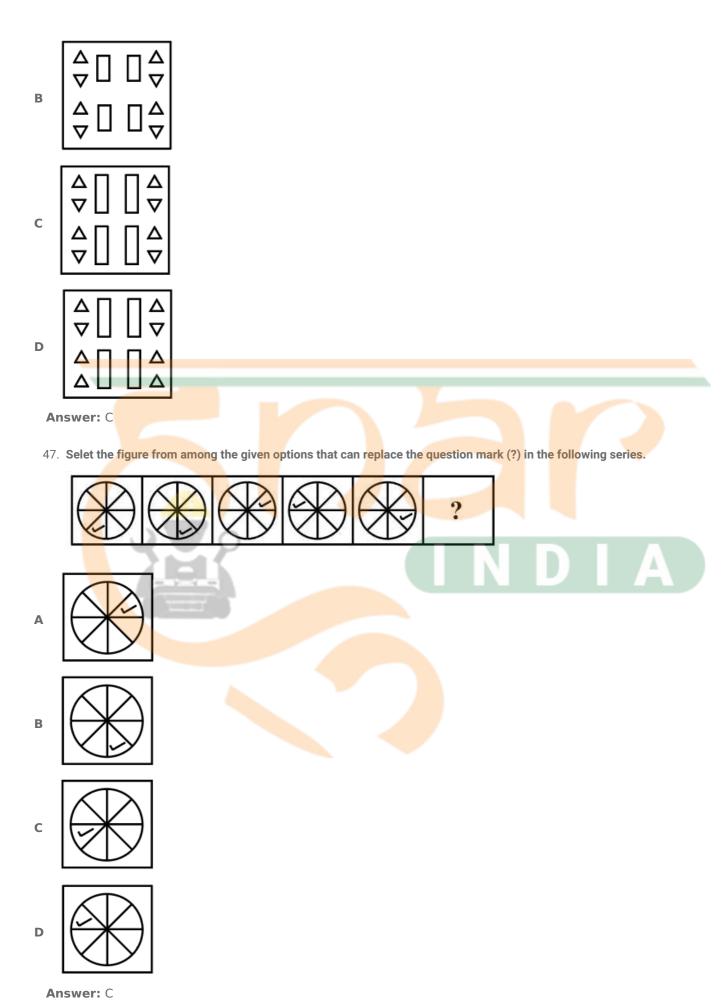

c operations like addition/subtraction/multiplication etc. can be done in 13. Dividing 13 into 1 and 3 and then doing arithmetic operations on 1 and 3 is not allowed.) 20:30::42:56::72:? 96 84 82 90 D Answer: D 44. In a certain code language, 'J' is written as '10' and 'ACT' is written as '24'. How will 'BEAR' be written in that language? 25 R 27 24 26 Answer: D 45. In a certain code language, if orange is called apple, apple is called grapes, grapes is called watermelon, watermelon is called chikoo, and chikoo is called orange, then which of the following is orange in color? grapes apple orange watermelon Answer: B 46. The sequence of folding a piece of paper and the manner in which the folded paper has been cut is shown in the following figures. How would this paper look when unfolded?



| 4 | 8. Select the option that is related to the fifth number in the same way as the second number is related to the first number and the fourth number is related to the third number.  (NOTE: Operations should be performed on the whole numbers, without breaking down the numbers into its constituent digits.  E.g. 13 - Operations on 13 such as adding /deleting /multiplying etc. to 13 can be performed. Breaking down 13 into 1 and 3 and then performing mathematical operations on 1 and 3 is not allowed)  7854: 5632:: 8424: 6202:: 4444:? |
|---|------------------------------------------------------------------------------------------------------------------------------------------------------------------------------------------------------------------------------------------------------------