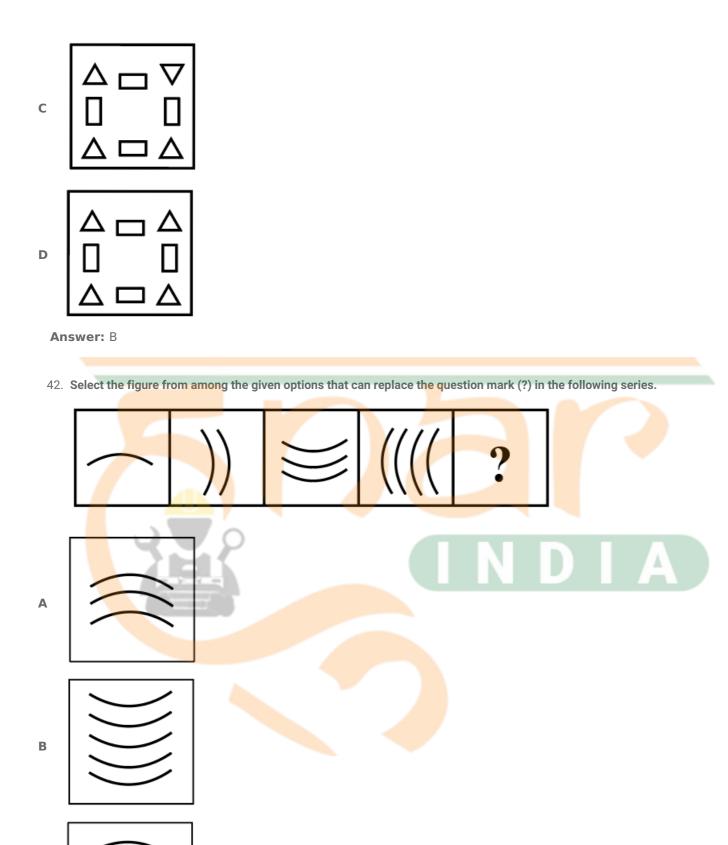

| D | Right to Freedom of Religion                                                                                                                |
|---|---------------------------------------------------------------------------------------------------------------------------------------------|
|   | Answer: A                                                                                                                                   |
| 9 | 3. Who among the following authors wrote 'Train to Pakistan'?                                                                               |
| A | Kiran Desai                                                                                                                                 |
| В | RK Narayan                                                                                                                                  |
| С | Arundhati Roy                                                                                                                               |
| D | Khushwant Singh                                                                                                                             |
| 4 | Answer: D                                                                                                                                   |
| 9 | 4. Kumarakom boat race is the most admired boat race to take place on the Vembanad Lake in September during the<br>festival.                |
| Α | Lohri                                                                                                                                       |
| В | Deepavali                                                                                                                                   |
| С | Nowruz                                                                                                                                      |
| D | Onam                                                                                                                                        |
| 1 | Answer: D                                                                                                                                   |
| 9 | 5. Wh <mark>ere does the Alaknanda river join the Bhagirathi river in India?</mark>                                                         |
| A | Devp <mark>raya</mark> g                                                                                                                    |
| В | Dehradun                                                                                                                                    |
|   |                                                                                                                                             |
| С | Prayagraj                                                                                                                                   |
| D | Champawat  Answer: A                                                                                                                        |
| A | Answer: A                                                                                                                                   |
| 9 | 6. Ain-i-Akbari which is the third volume of the book 'Akbar Nama' deals with                                                               |
| A | Akbar's ancestors                                                                                                                           |
| В | Akbar's events of Akbar's reign                                                                                                             |
| С | Akbar's religion                                                                                                                            |
| D | Akbar's administration                                                                                                                      |
| 4 | Answer: D                                                                                                                                   |
| 9 | 7. The Indian cricket team won the final match of the 2011 ICC ODI Cricket World Cup Championship by defeating the team from which country? |
| A | Australia                                                                                                                                   |