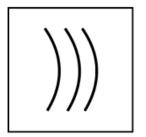

| D | Right to Freedom of Religion                                                                                                                |
|---|---------------------------------------------------------------------------------------------------------------------------------------------|
|   | Answer: A                                                                                                                                   |
| 9 | 3. Who among the following authors wrote 'Train to Pakistan'?                                                                               |
| A | Kiran Desai                                                                                                                                 |
| В | RK Narayan                                                                                                                                  |
| С | Arundhati Roy                                                                                                                               |
| D | Khushwant Singh                                                                                                                             |
| 4 | Answer: D                                                                                                                                   |
| 9 | 4. Kumarakom boat race is the most admired boat race to take place on the Vembanad Lake in September during the<br>festival.                |
| Α | Lohri                                                                                                                                       |
| В | Deepavali                                                                                                                                   |
| С | Nowruz                                                                                                                                      |
| D | Onam                                                                                                                                        |
| 1 | Answer: D                                                                                                                                   |
| 9 | 5. Wh <mark>ere does the Alaknanda river join the Bhagirathi river in India?</mark>                                                         |
| A | Devp <mark>raya</mark> g                                                                                                                    |
| В | Dehradun                                                                                                                                    |
|   |                                                                                                                                             |
| С | Prayagraj                                                                                                                                   |
| D | Champawat  Answer: A                                                                                                                        |
| A | Answer: A                                                                                                                                   |
| 9 | 6. Ain-i-Akbari which is the third volume of the book 'Akbar Nama' deals with                                                               |
| A | Akbar's ancestors                                                                                                                           |
| В | Akbar's events of Akbar's reign                                                                                                             |
| С | Akbar's religion                                                                                                                            |
| D | Akbar's administration                                                                                                                      |
| 4 | Answer: D                                                                                                                                   |
| 9 | 7. The Indian cricket team won the final match of the 2011 ICC ODI Cricket World Cup Championship by defeating the team from which country? |
| A | Australia                                                                                                                                   |