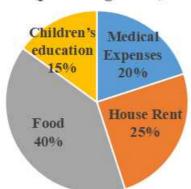

)$ ?

$$-(11 \div 12)$$

**B** 
$$-(5 \div 12)$$

$$-(7 \div 12)$$

**D** 
$$-(1 \div 12)$$

Answer: D

69.  $P_1$  and  $P_2$  can do a piece of work together in 14 days,  $P_2$  and  $P_3$  can do the same work together in 21 days, while  $P_3$  and  $P_1$  can do it together in 42 days. How much work can all the 3 together do in 12 days?

- A
- В
- C
- **D**  $\frac{3}{7}$

Answer: C

70.  $N_1$  alone can do 20% of a piece of work in 6 days,  $N_2$  alone can do 20% of the same work in 4 days, and  $N_3$  alone can do 50% of the same work in 12 days. In how many days can they complete the work, if all of them work together?

- A 10 days
- **B** 120 days
- C 8 days
- $\mathbf{D}$   $\begin{array}{c} 120 \\ 17 \end{array}$  days

Answer: C



# Expenditure of a family (percentage wise)



If the total expenditure of the family during that period was ₹2,00.000, then find the amount spent on medical expenses.

- **A** ₹5,000
- **B** ₹20,000
- **C** ₹10,000
- **D** ₹40,000

Answer: D

72. The following table shows the monthly expenses (in ₹) of three persons.

| Expenses (in ₹ )             | Person A | Person B | Person C |
|------------------------------|----------|----------|----------|
| Housing or Rent              | 15,000   | 10,000   | 12,000   |
| Travel                       | 2,000    | 2,500    | 3,000    |
| Food                         | 5,000    | 4,500    | 6,000    |
| Bills                        | 5,000    | 4,000    | 4,500    |
| Enter <mark>tain</mark> ment | 3,000    | 4,000    | 4,000    |
| Savings                      | 10,000   | 15,000   | 10,500